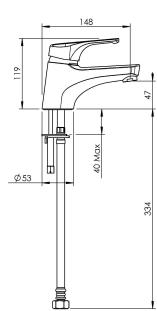

DIMENSIONS FOR FITTING: 35mm diameter hole required

**OPERATING TEMPERATURE:** 5 °C - 80 °C

WATER FLOW RATE: 8.0 l/m (mains pressure) - 8.5 l/m (low pressure)

- · Supplied with aerator and flow director for spout outlet
- Twin stud mounting
- · Stainless steel flexible hoses for ease of installation
- Removable 12.0 l/pm flow restrictor on cold outlet for unequal pressure
- O-ring seal on base
- \* 3 star WELS rated on mains pressure (8.0 l/pm)
- 3 star WELS rated on low pressure (8.5 l/pm)