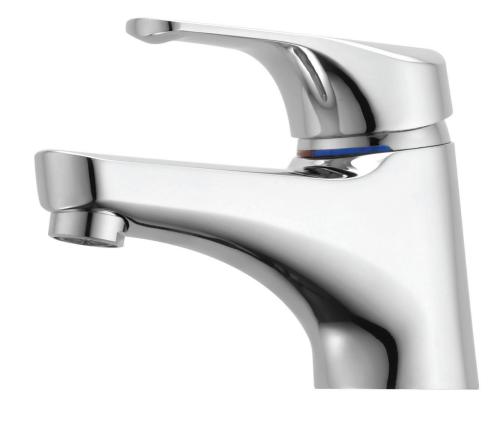

## **FUTURA FT BASIN MIXER**

CONSTRUCTION: Brass

CARTRIDGE TYPE: Ceramic (SP033550)

**CLASSIFICATION:** Suitable for all pressure systems

**INLET CONNECTIONS**: 1/2 "BSP Female (male nipples provided)

WORKING PRESSURE: 35 - 1000kPa

FT2050CP

Chrome

http://www.methven.com/nz/futura-ft-basin-mixer