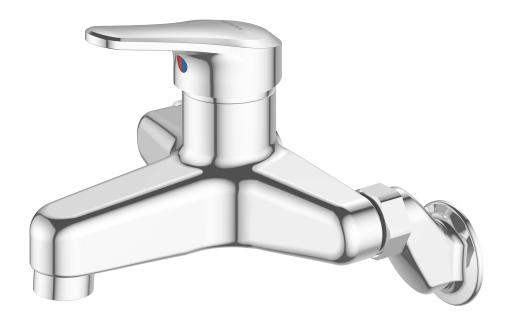

## FUTURA BATH FAUCET

Supplied with aerator and flow director for spout CONSTRUCTION: Brass body outlet CARTRIDGE TYPE: Ceramic (SP033550) Removable flow restrictor on cold inlet CLASSIFICATION: Suitable for all pressure systems . 30mm extension available • New handle design **INLET CONNECTIONS:** 1/2 " BSP Female WORKING PRESSURE: 35 - 1000kPa DIMENSIONS FOR FITTING: 150±50mm distance between connectors **OPERATING TEMPERATURE:** 5 °C - 80 °C WATER FLOW RATE: 12.0 l/m FU2080CP2 Chrome