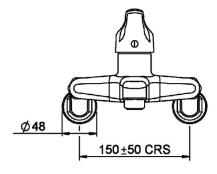

## FUTURA BATH FAUCET

Supplied with aerator and flow director for spout CONSTRUCTION: Brass body outlet CARTRIDGE TYPE: Ceramic (SP033550) Removable flow restrictor on cold inlet CLASSIFICATION: Suitable for all pressure systems . 30mm extension available • New handle design **INLET CONNECTIONS:** 1/2 " BSP Female WORKING PRESSURE: 35 - 1000kPa DIMENSIONS FOR FITTING: 150±50mm distance between connectors **OPERATING TEMPERATURE:** 5 °C - 80 °C WATER FLOW RATE: 12.0 l/m FU2080CP2 Chrome