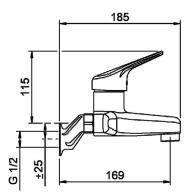

## FUTURA BATH FAUCET

Supplied with aerator and flow director for spout CONSTRUCTION: Brass body outlet CARTRIDGE TYPE: Ceramic (SP033550) Removable flow restrictor on cold inlet CLASSIFICATION: Suitable for all pressure systems . 30mm extension available • New handle design **INLET CONNECTIONS:** 1/2 " BSP Female WORKING PRESSURE: 35 - 1000kPa DIMENSIONS FOR FITTING: 150±50mm distance between connectors **OPERATING TEMPERATURE:** 5 °C - 80 °C WATER FLOW RATE: 12.0 l/m FU2080CP2 Chrome