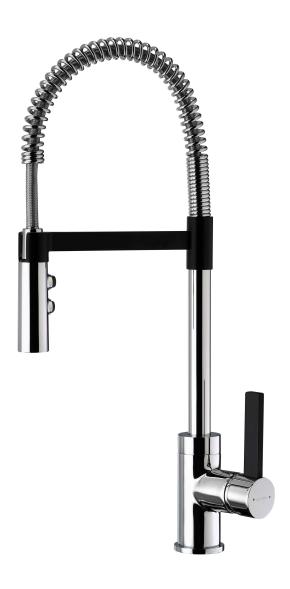

## **GASTON SINK MIXER**

**CONSTRUCTION**: Brass body

CARTRIDGE TYPE: KCG 35 mm ceramic SUPPLY: Suitable for mains pressure only INLET CONNECTIONS: 1/2 " BSP Female WORKING PRESSURE: 150 - 1000kPa

**DIMENSIONS FOR FITTING:** 35mm diameter hole

**OPERATING TEMPERATURE:** 5 °C - 80 °C

- On-trend finish of chrome with black
- · Fully flexible metal pull-down hose for longevity
- Stylish, easy-to-grip paddle lever handle
- 360° swivel spout fitted with combination twin action aerator rain spray and aerated flow with pause function
- Solid metal 191mm arm support with clip to ensure controlled spray direction
- · Twin screw installation method
- · Flexible inlet hoses

**GAKBK** 

**Black & Chrome** 

http://www.methven.com/nz/