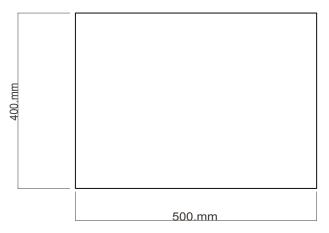

## 500 Wall Hung, 1 Drawer plus 1 Concealed drawer

- + Dimensions W 500mm H 400mm D 500mm
- + Paint The paint used on our products is polyurethane or UV based. It is five times harder and more durable than lacauer finishes. Hundreds of colour matches available.
- + Timber finishes Our timber finishes are available Dark Oak, Natural Oak, White Oak, Walnut, Noce, Chestnut and Tussock. Being 100% natural products, each will have variations in grain and colour. All come stained and sealed with a protective UV finish.