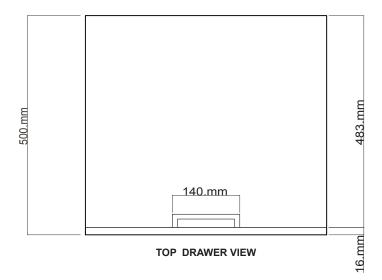

## 500 Wall Hung, 1 Drawer plus 1 Concealed drawer

- + Dimensions W 500mm H 400mm D 500mm
- + Paint The paint used on our products is polyurethane or UV based. It is five times harder and more durable than lacauer finishes. Hundreds of colour matches available.
- + Timber finishes Our timber finishes are available Dark Oak, Natural Oak, White Oak, Walnut, Noce, Chestnut and Tussock. Being 100% natural products, each will have variations in grain and colour. All come stained and sealed with a protective UV finish.

White Paint Finish

FRONT VIEW

SIDE DRAWER VIEW

DRAWER + CONCEALED DRAWER