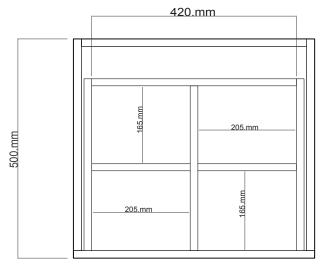

## 500 Wall Hung, 1 Drawer plus 1 Concealed drawer

- + Dimensions W 500mm H 400mm D 500mm
- + Paint The paint used on our products is polyurethane or UV based. It is five times harder and more durable than lacauer finishes. Hundreds of colour matches available.
- + Timber finishes Our timber finishes are available Dark Oak, Natural Oak, White Oak, Walnut, Noce, Chestnut and Tussock. Being 100% natural products, each will have variations in grain and colour. All come stained and sealed with a protective UV finish.