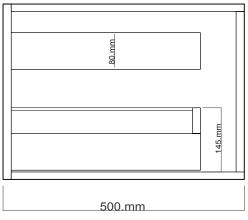

## 500 Wall Hung, 1 Drawer plus 1 Concealed drawer

- + Dimensions W 500mm H 400mm D 500mm
- + Paint The paint used on our products is polyurethane or UV based. It is five times harder and more durable than lacauer finishes. Hundreds of colour matches available.
- + Timber finishes Our timber finishes are available Dark Oak, Natural Oak, White Oak, Walnut, Noce, Chestnut and Tussock. Being 100% natural products, each will have variations in grain and colour. All come stained and sealed with a protective UV finish.

White Paint Finish

FRONT VIEW

SIDE DRAWER VIEW

DRAWER + CONCEALED DRAWER