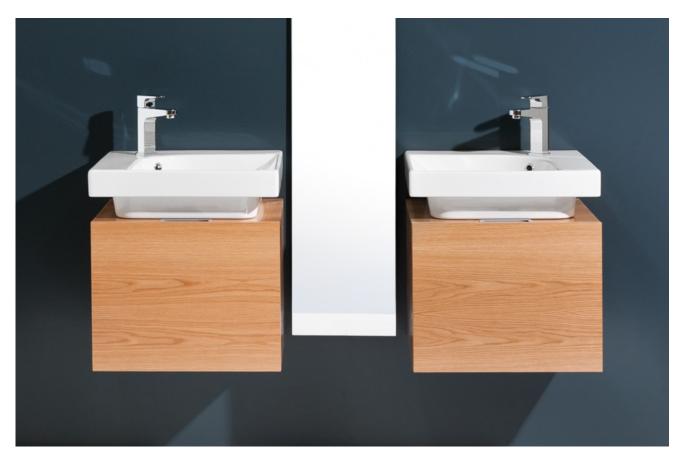

## GB50 & GB50T (Cabinet Only) GRANDANGOLO BOX Michel César bathroom collection

Grandangolo Box GB80 in Natural Oak with YOXN01 DX Basin (left) & YOYE SX Basin (right).

## 500 Wall Hung, 1 Drawer plus 1 Concealed drawer

- + Dimensions W 500mm H 400mm D 500mm
- + Paint The paint used on our products is polyurethane or UV based. It is five times harder and more durable than lacauer finishes. Hundreds of colour matches available.
- + Timber finishes Our timber finishes are available Dark Oak, Natural Oak, White Oak, Walnut, Noce, Chestnut and Tussock. Being 100% natural products, each will have variations in grain and colour. All come stained and sealed with a protective UV finish.