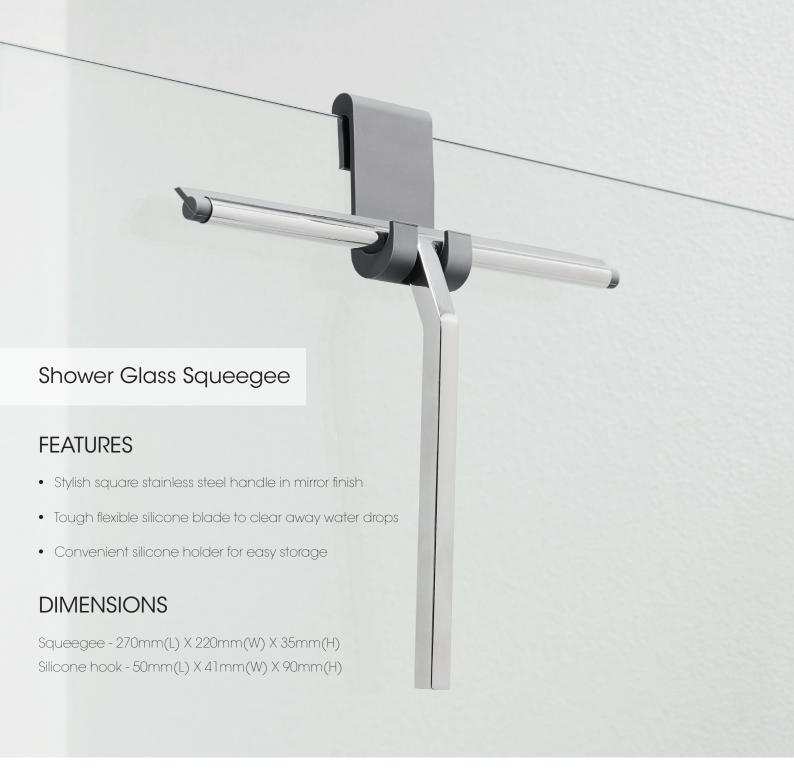

The Shower Glass Squeegee conveniently hangs directly on the side edge of the glass return panel, in the accompanying silicone holder, functioning as a hook.

Using a shower squeegee is the ideal solution to scraping away the grime left clinging to the shower glass, and is more effective than using a cloth or sponge. The Shower Glass Squeegee is a sanitary, quick & easy solution for daily cleaning of glass shower doors and returns, keeping your shower glass looking as good as the day it was installed.