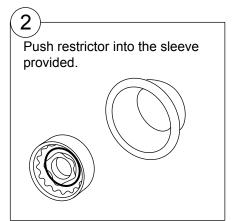

Choose your preferred restrictor:

Yellow - 10 L per min White - 8 L per min Grey - 6 L per min

3

Unscrew your shower handpiece from the hose, and fit the sleeve containing the restrictor into the handpiece. Screw the handpiece back onto the hose, and test the flow at your usual shower temperature. If required, the restrictor can be easily changed to one with a different flow rate.