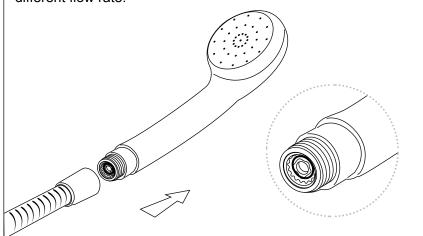

Choose your preferred restrictor:

Yellow - 10 L per min White - 8 L per min Grey - 6 L per min

3

Unscrew your shower handpiece from the hose, and fit the sleeve containing the restrictor into the handpiece. Screw the handpiece back onto the hose, and test the flow at your usual shower temperature. If required, the restrictor can be easily changed to one with a different flow rate.