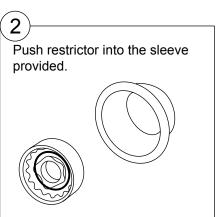

Choose your preferred restrictor:

Yellow - 10 L per min White - 8 L per min Grey - 6 L per min

3

Unscrew your shower handpiece from the hose, and fit the sleeve containing the restrictor into the handpiece. Screw the handpiece back onto the hose, and test the flow at your usual shower temperature. If required, the restrictor can be easily changed to one with a different flow rate.