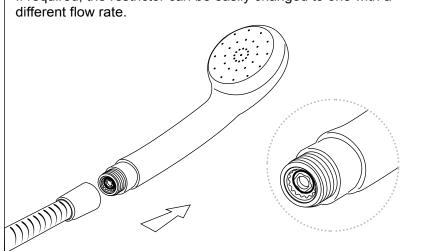

Choose your preferred restrictor:

Yellow - 10 L per min White - 8 L per min Grey - 6 L per min

3

Unscrew your shower handpiece from the hose, and fit the sleeve containing the restrictor into the handpiece. Screw the handpiece back onto the hose, and test the flow at your usual shower temperature. If required, the restrictor can be easily changed to one with a different flow rate.