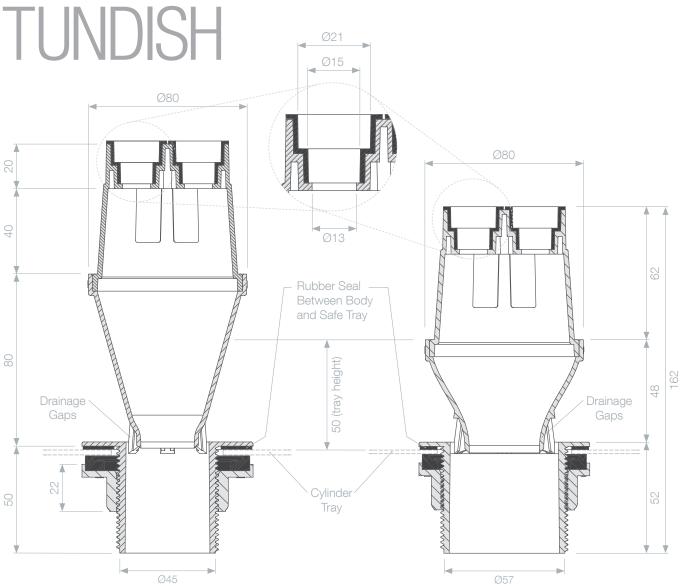

ALLPROOF

ALLPRØØF INDUSTRIES

> Rubber Grommet to Suit 15mm and 20mm Copper Pipe Sizes

HWCT40 & HWCT50

Designed to drain hot water cylinder valves through the safe tray.

Pipe Outlet Locators

Grate Providing Air Gap Separation & to Contain Splash

- Cone Tundish

SUITABLE UP TO 130°C

Rubber Seal

Drainage for Cylinder Tray

Safe Tray

40/50mm BSP Threaded Nut

Rubber Compression Washer

> 40/50mm BSP Threaded Outlet

## HWCT50

- > Drains cold water expansion and TPR valve drainage pipes with one outlet
- > 40mm or 50mm BSP threaded outlet
- > Easy to install in HWC safe tray
- > Grate with pipe outlet locators meets minimum air gap requirement as per AS/NZS 3500.2
- > Grommet with diminishing ID for 20mm and 15mm pipe
- > Body and Grate moulded in high temperature rated plastic
- > Grate design to contain high pressure valve drainage and allow visual checks