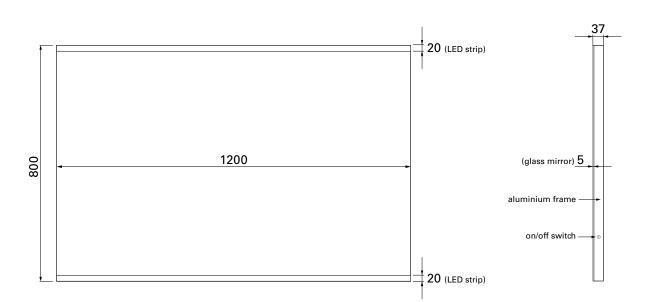

#### **TECHNICAL DRAWINGS**

Front

### FEATURES

- Dimensions: W1200 x H800 x D37 mm
- LED edges
- Frosted glass strips (top/bottom)
- De-mist function
- Full brushed Aluminium frame
- On/off switch, plugs in to wall
- 5mm thick glass
- Can be mounted vertically or horizontally
- 36 watts
- Colour: 4700K
- Conforms to NZ/Aus electrical standards, certificate available

Side

#### NOTES

• Drawing indicates the technical measurement only and is not a reflection of how the product will look. Sizes nominal only. Drawings in millimetres. Not to scale. February 2020.