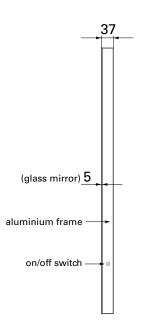

## **FEATURES**

- Dimensions: W600 x H800 x D37 mm
- LED edges
- Frosted glass strips (top/bottom)
- De-mist function
- Full brushed Aluminium frame
- On/off switch, plugs in to wall
- 5mm thick glass
- Can be mounted vertically or horizontally
- 25 watts
- Colour: 4700K
- Conforms to NZ/Aus electrical standards, certificate available

## **TECHNICAL DRAWINGS**

Front Side

## **NOTES**

• Drawing indicates the technical measurement only and is not a reflection of how the product will look. Sizes nominal only. Drawings in millimetres. Not to scale. February 2020.