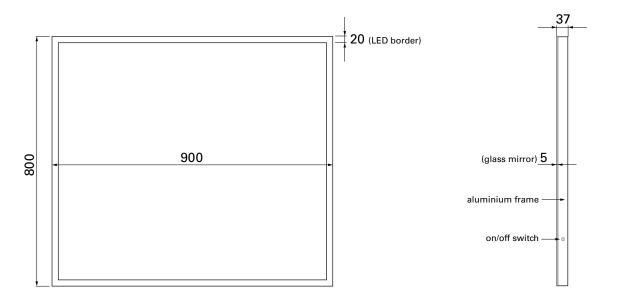

## **TECHNICAL DRAWINGS**

Front Side

## NOTES

• Drawing indicates the technical measurement only and is not a reflection of how the product will look. Sizes nominal only. Drawings in millimetres. Not to scale. February 2020.

## **FEATURES**

- Dimensions: W900 x H800 x D37 mm
- LED edges
- Frosted glass border
- De-mist function
- Full brushed Aluminium frame
- On/off switch, plugs in to wall
- 5mm thick glass
- Can be mounted vertically or horizontally
- 30 watts
- Colour: 4700K
- Conforms to NZ/Aus electrical standards, certificate available