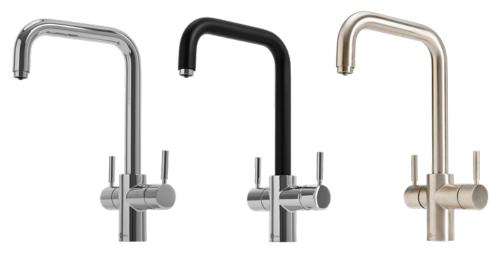

Product Code: MTUSO-CH Finish: CHROME

Product Code: MTUSO-JB Finish: BLACK/CHROME

Product Code: MTUSO-BR Finish: BRUSHED