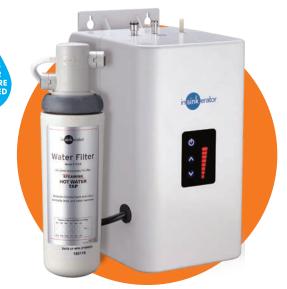

### **SPECIFICATIONS**

- · Near-boiling filtered hot water instantly.
- Safe, filtered hot water.
- Elegant swiveling spout.
- Tap insulated from heat.
- Tap available in Chrome, Black & Chrome.
- Gentle touch, lever dispenser, with safety mechanism.
- Tap mounted on either the kitchen work surface or sink. (35mm-38mm drilled hole required in the bench-top)
- · Reduces chlorine, lead, and other unpleasant tastes, chemicals and odours from the water.
- Easy to install 2.5 litre stainless steel tank fitted under sink.
- Plugs directly into 240v electrical socket close to appliance.
- Adjustable temperature display on tank.
- Shut-off valve in filter head automatically stops water flow.
- Required supply pressure: 172-862 kPa (1.7-8.6 bar) (25-125 psi)
- Easy to replace filter.
- 5 Year In-Home Parts and Service Warranty
  - Filtration System 1 Year Warranty (excluding replacement filter cartridge)

Easy to install under sink tank & water filter