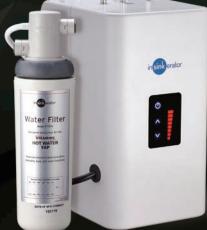

### **SPECIFICATIONS**

- · Near-boiling filtered hot water instantly.
- Safe, filtered hot water.
- Elegant swiveling spout.
- Tap insulated from heat.
- Tap available in Chrome, Black & Chrome.
- Gentle touch, lever dispenser, with safety mechanism.
- Tap mounted on either the kitchen work surface or sink. (35mm-38mm drilled hole required in the bench-top)
- · Reduces chlorine, lead, and other unpleasant tastes, chemicals and odours from the water.
- Easy to install 2.5 litre stainless steel tank fitted under sink.
- Plugs directly into 240v electrical socket close to appliance.
- Adjustable temperature display on tank.
- Shut-off valve in filter head automatically stops water flow.
- Required supply pressure: 172-862 kPa (1.7-8.6 bar) (25-125 psi)
- Easy to replace filter.
- 5 Year In-Home Parts and Service Warranty
  - Filtration System 1 Year Warranty (excluding replacement filter cartridge)

Easy to install under sink tank & water filter