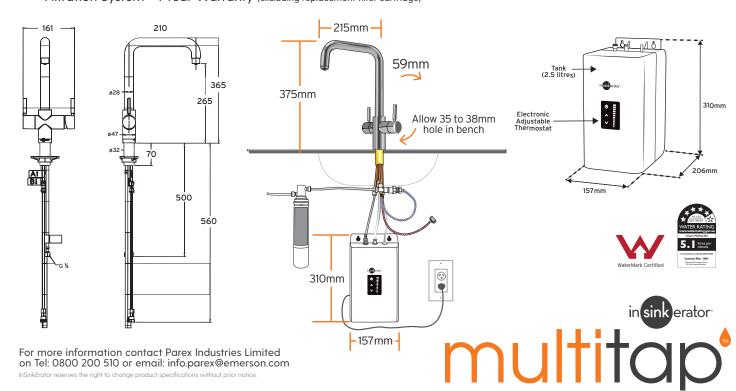

### **SPECIFICATIONS**

- · Near-boiling filtered hot water instantly.
- Safe, filtered hot water.
- Elegant swiveling spout.
- Tap insulated from heat.
- Tap available in Chrome, Black & Chrome.
- Gentle touch, lever dispenser, with safety mechanism.
- Tap mounted on either the kitchen work surface or sink. (35mm-38mm drilled hole required in the bench-top)
- · Reduces chlorine, lead, and other unpleasant tastes, chemicals and odours from the water.
- Easy to install 2.5 litre stainless steel tank fitted under sink.
- Plugs directly into 240v electrical socket close to appliance.
- Adjustable temperature display on tank.
- Shut-off valve in filter head automatically stops water flow.
- Required supply pressure: 172-862 kPa (1.7-8.6 bar) (25-125 psi)
- Easy to replace filter.
- 5 Year In-Home Parts and Service Warranty
  - Filtration System 1 Year Warranty (excluding replacement filter cartridge)