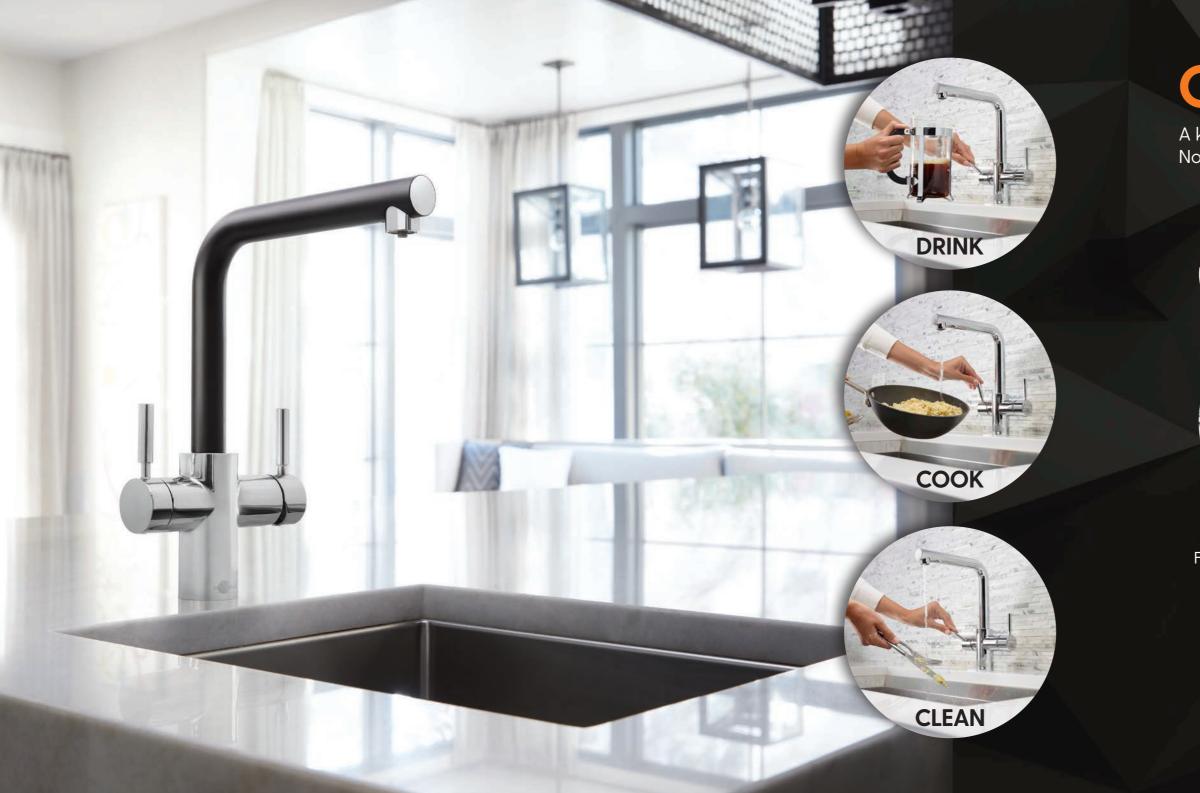

# **ONE TAP - MULTI FUNCTION**

A kettle and mixer tap in one! It's the solution your crowded benchtop has been waiting for. Now near-boiling water for hot drinks and cooking is instantly available from a sleek, Italian designed multi-functional tap.

ዏ Filtered Near-Boiling Water Standard Hot & Filtered Cold Water

> The convenience of near-boiling water for effortless coffees and teas, plus the fresh clean taste of filtered water. The InSinkErator<sup>®</sup> Multitap System will change the way you enjoy your kitchen and entertain guests.

Lia

The compact unit that filters water and delivers instantaneous nearboiling water for hot drinks and cooking simply tucks away under your bench. Installation is easy, proven and suitable for any domestic kitchen with mains pressure.