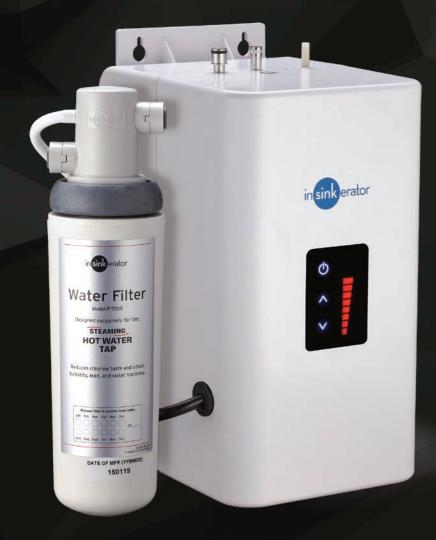

Lia

The compact unit that filters water and delivers instantaneous nearboiling water for hot drinks and cooking simply tucks away under your bench. Installation is easy, proven and suitable for any domestic kitchen with mains pressure.

## **PLUG-IN CONVENIENCE** FOR EASY INSTALLATION

The compact and innovative NeoTank delivers near-boiling water for hot drinks, and slashes your cooking times with steaming hot water for vegetable and pasta preparation. This ingenious unit also comes with an optional connector that allows you to filter your cold water as well, giving you great tasting filtered water.

- NeoTank is only about the size of a toaster, making it easy to hang on the back wall under your kitchen bench with minimum fuss.
- The 2.5 litre capacity is easily sufficient for most kitchen tasks while reducing the heating requirement and saving you energy costs.
- Finger-tip control with a touch-panel display for precise temperature adjustment.
- · Quiet, energy-efficient operation.
- Easy installation with tool-free connections and dry-start protection.
- Standard 3-pin plug that plugs straight into a wall socket.