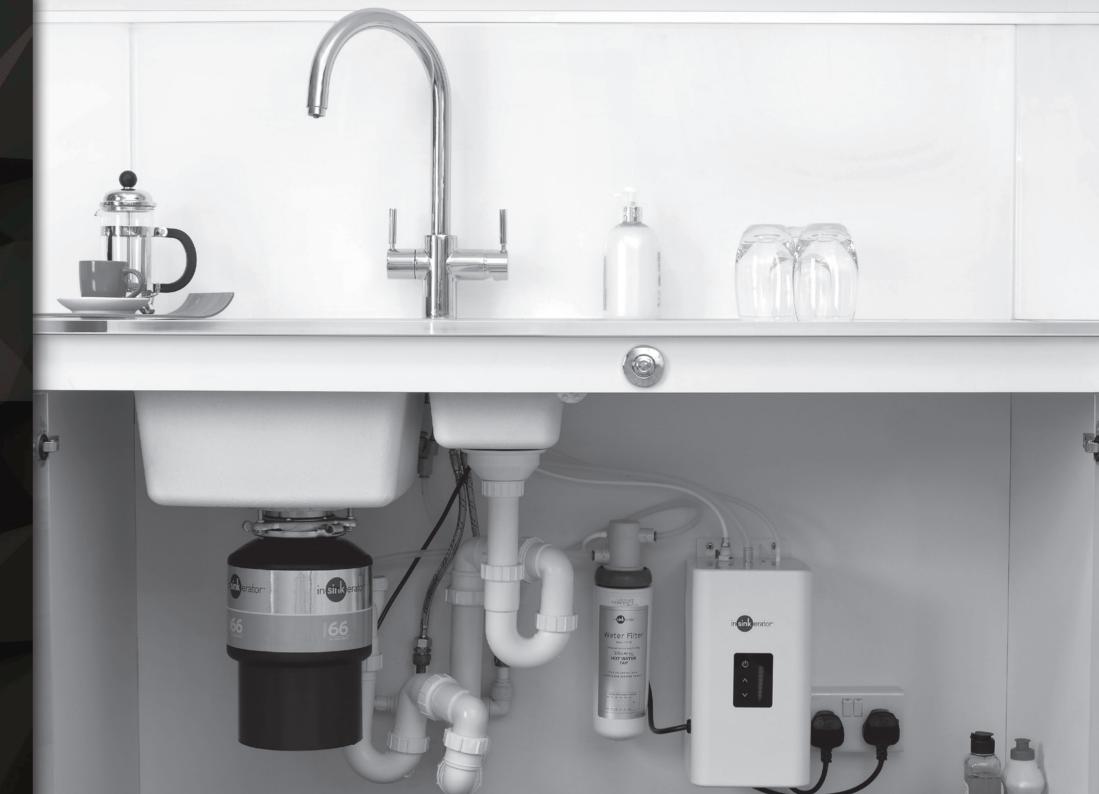

Lia

The compact unit that filters water and delivers instantaneous nearboiling water for hot drinks and cooking simply tucks away under your bench. Installation is easy, proven and suitable for any domestic kitchen with mains pressure.

## **PLUG-IN CONVENIENCE** FOR EASY INSTALLATION

The compact and innovative NeoTank delivers near-boiling water for hot drinks, and slashes your cooking times with steaming hot water for vegetable and pasta preparation. This ingenious unit also comes with an optional connector that allows you to filter your cold water as well, giving you great tasting filtered water.

- NeoTank is only about the size of a toaster, making it easy to hang on the back wall under your kitchen bench with minimum fuss.
- The 2.5 litre capacity is easily sufficient for most kitchen tasks while reducing the heating requirement and saving you energy costs.
- Finger-tip control with a touch-panel display for precise temperature adjustment.
- · Quiet, energy-efficient operation.
- Easy installation with tool-free connections and dry-start protection.
- Standard 3-pin plug that plugs straight into a wall socket.

# NeoTank