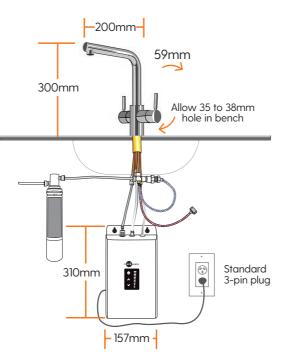

# SPECIFICATIONS

For full specifications, download Spec Sheets at multitap.co.nz

Lia

Product Code: MTLIA-CH Finish: CHROME

Product Code: MTLIA-JB Finish: BLACK/CHROME

Product Code: MTLIA-BR Finish: BRUSHED STEEL

- 157mm -

Finish: BRUSHED STEEL

- 157mm -