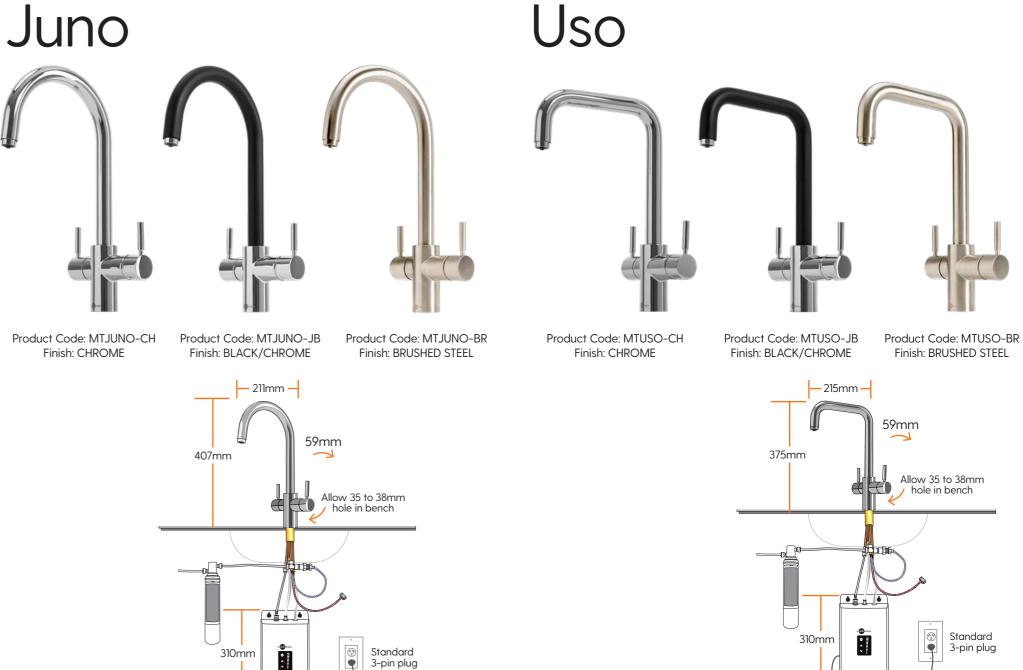

### **MULTITAP SYSTEM**

Uso means 'intelligent' but it's the handsome good looks of this Multitap marvel that will first win you over. Coming in chrome, black and brushed steel, your kitchen will look and operate better than ever before plus you'll banish those unsightly kettle cords forever.

ITALIAN TAPWARE

The compact tank and water filtration unit is easy to install and tucks neatly away under your bench.

Chrome Finish Product Code: MTUSO-CH

Black & Chrome Finish Product Code: MTUSO-JB

**Brushed Steel Finish** Product Code: MTUSO-BR

#### **MULTITAP SYSTEM**

The elegant curve of the Juno Multitap reflects the 'youthful' inspiration behind its name. In chrome, black and brushed steel, featuring an unmistakably Italian pedigree, it's the design and functionality statement for your kitchen.

NaterMark Certifie

ITALIAN TAPWARE

- An efficient use of space in your kitchen

The compact tank and water filtration unit is easy to install and tucks neatly away under your bench.

Chrome Finish Product Code: MTJUNO-CH Black & Chrome Finish Product Code: MTJUNO-JB

Brushed Steel Finish Product Code: MTJUNO-BR