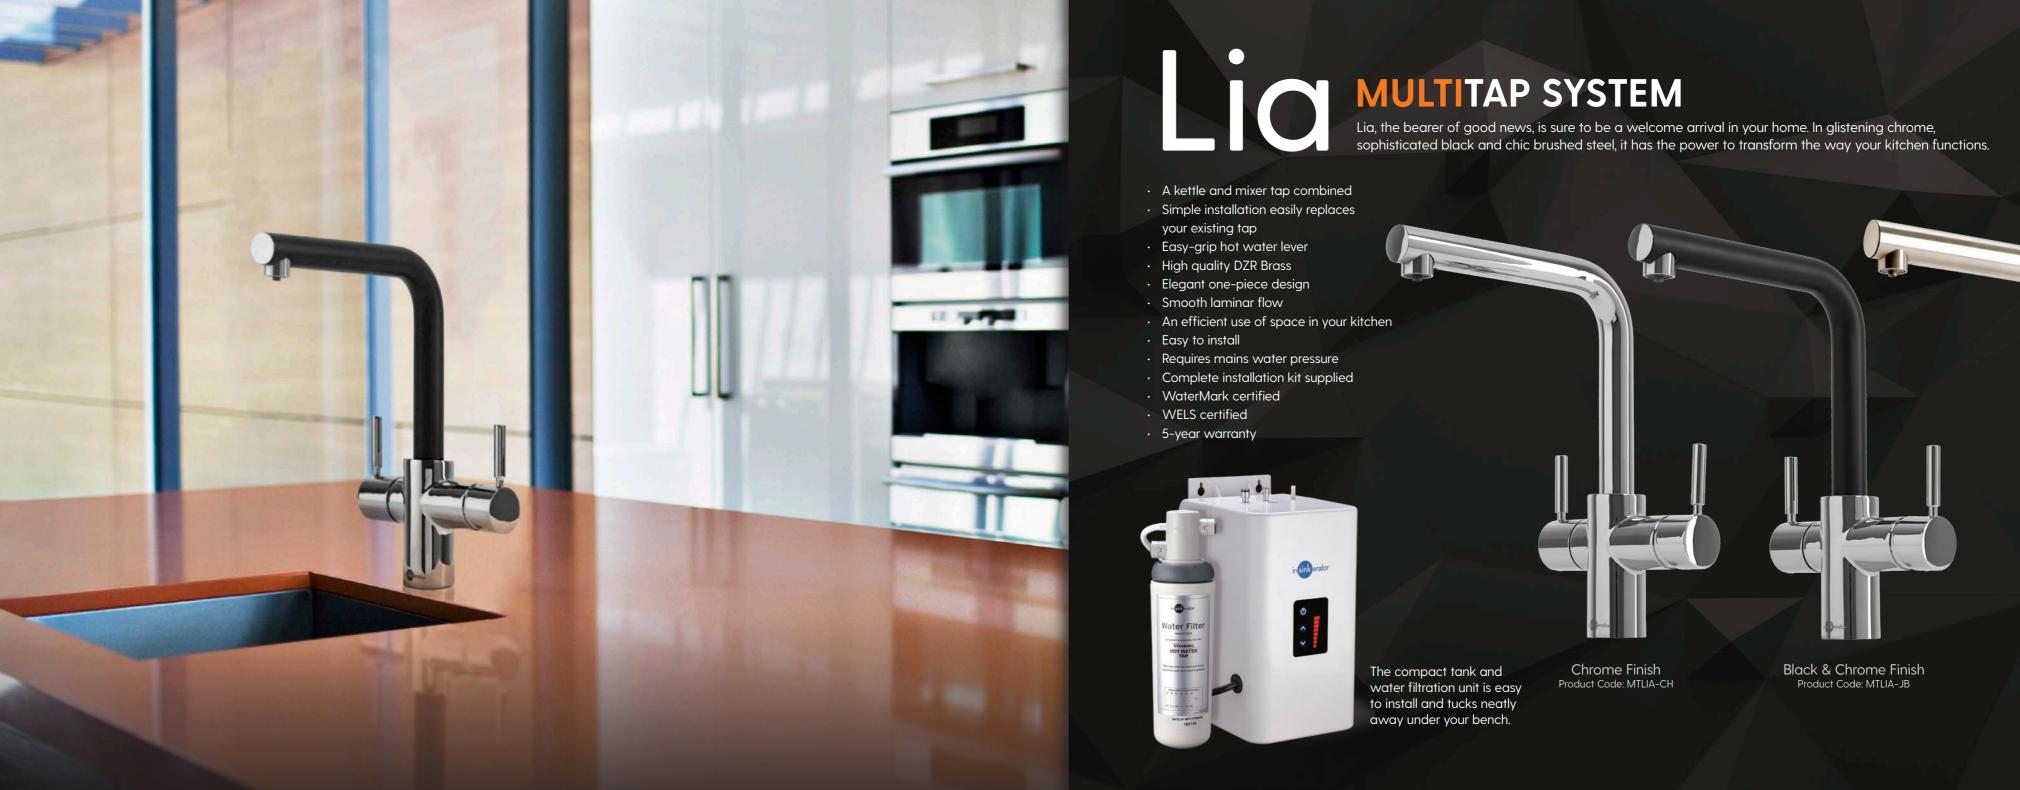

Lia

The compact unit that filters water and delivers instantaneous nearboiling water for hot drinks and cooking simply tucks away under your bench. Installation is easy, proven and suitable for any domestic kitchen with mains pressure.

# **3 MODELS TO CHOOSE FROM**

The MultiTap comes in three contemporary Italian designs, with three finishes - chrome, matte black/chrome and brushed steel. Not only are the taps designed in Italy, they are also made there by world renowned tap makers Guglielmi, and come with a 5-year in-home warranty.

Uso

ITALIAN TAPWARE

The compact tank and water filtration unit is easy to install and tucks neatly away under your bench.

Chrome Finish Product Code: MTLIA-CH

Black & Chrome Finish Product Code: MTLIA-JB

Brushed Steel Finish Product Code: MTLIA-BR