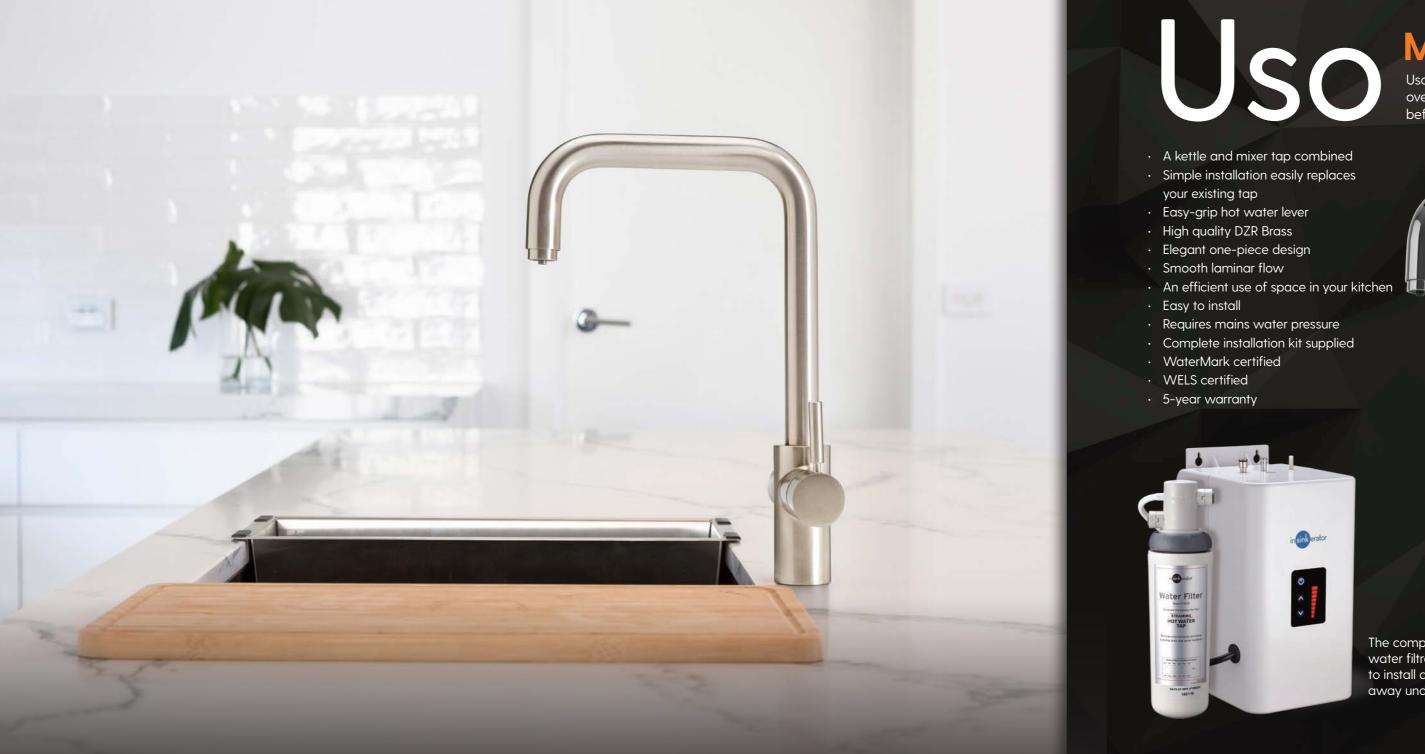

Uso

ITALIAN TAPWARE

The compact tank and water filtration unit is easy to install and tucks neatly away under your bench.

Chrome Finish Product Code: MTLIA-CH

Black & Chrome Finish Product Code: MTLIA-JB

Brushed Steel Finish Product Code: MTLIA-BR

### **MULTITAP SYSTEM**

Uso means 'intelligent' but it's the handsome good looks of this Multitap marvel that will first win you over. Coming in chrome, black and brushed steel, your kitchen will look and operate better than ever before plus you'll banish those unsightly kettle cords forever.

ITALIAN TAPWARE

The compact tank and water filtration unit is easy to install and tucks neatly away under your bench.

Chrome Finish Product Code: MTUSO-CH

Black & Chrome Finish Product Code: MTUSO-JB

**Brushed Steel Finish** Product Code: MTUSO-BR