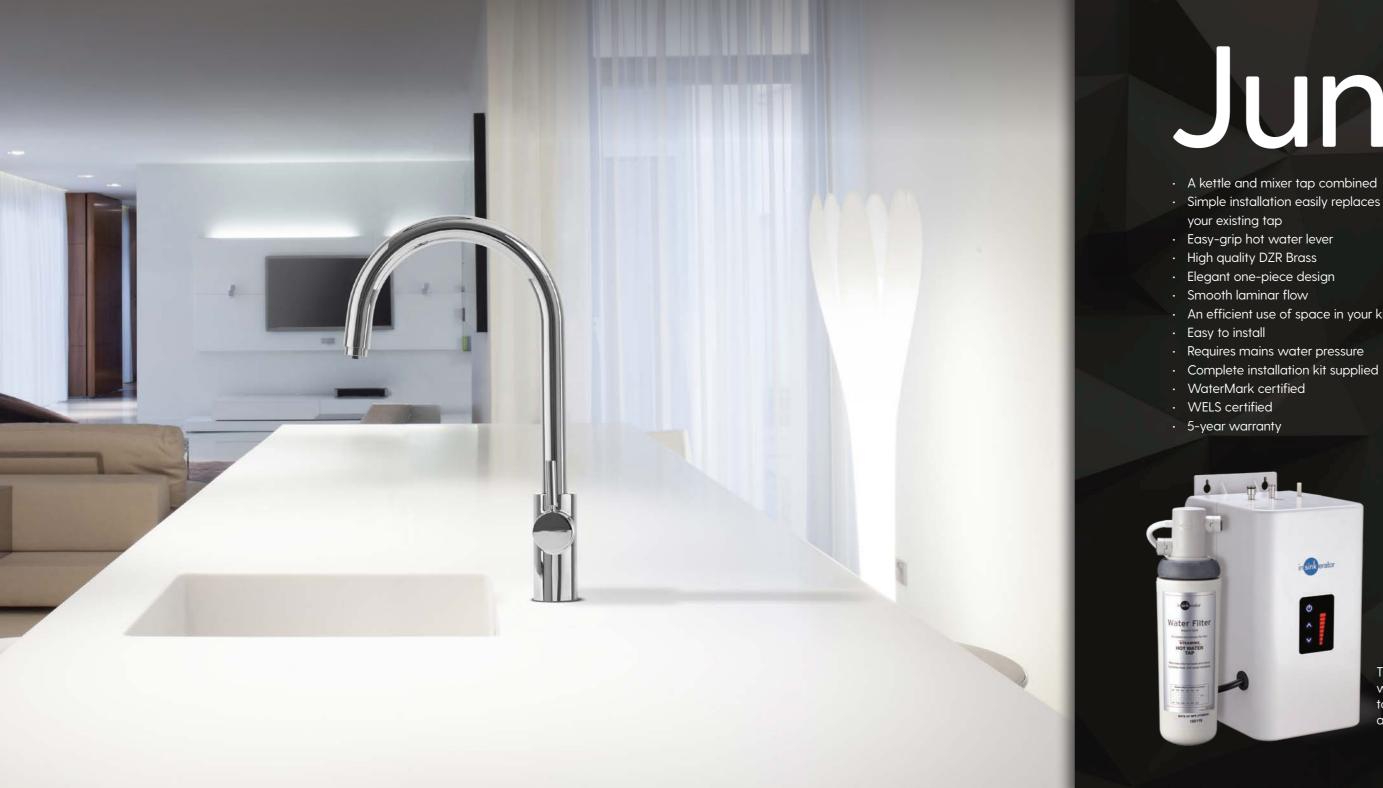

# Juno

#### **MULTITAP SYSTEM**

The elegant curve of the Juno Multitap reflects the 'youthful' inspiration behind its name. In chrome, black and brushed steel, featuring an unmistakably Italian pedigree, it's the design and functionality statement for your kitchen.

NaterMark Certifie

ITALIAN TAPWARE

- An efficient use of space in your kitchen

The compact tank and water filtration unit is easy to install and tucks neatly away under your bench.

Chrome Finish Product Code: MTJUNO-CH Black & Chrome Finish Product Code: MTJUNO-JB

Brushed Steel Finish Product Code: MTJUNO-BR