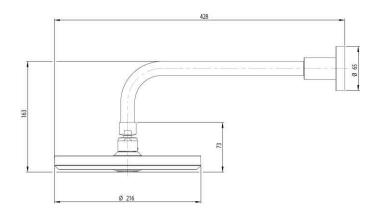

CONSTRUCTION: 320mm wall mounted arm CLASSIFICATION: Suitable for all pressure systems WORKING PRESSURE: 35 - 500kPa INLET CONNECTION: 1/2" BSP female OPERATING TEMPERATURE: 5 °C - 70 °C WATERFLOW RATE: 9.0 l/m