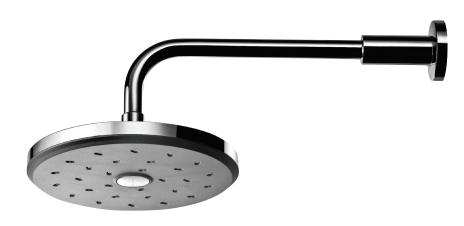

## Satinjet°

KIRI OVERHEAD SHOWER ON WALL ARM

ESIGNE

Satinjet<sup>®</sup>. The unmistakable feeling of 300,000 droplets per second. Unlike conventional showers, Satinjet uses unique twin-jet technology to

- Features award-winning Satinjet<sup>®</sup> technology
- 216mm diameter shower rose
- Easy to clean faceplate
- 3 star WELS rated on mains pressure (8.5 l/m)
- 2 star WELS rated on low pressure (11 l/m)