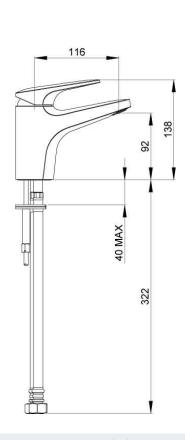

## KOHA BASIN MIXER

**CONSTRUCTION**: Brass body **CARTRIDGE**: Ceramic

**CLASSIFICATION:** Suitable for all pressure systems

**INLET CONNECTIONS:** 1/2 "BSP Female **WORKING PRESSURE:** 35 - 1000kPa

**DIMENSIONS FOR FITTING:** 35 - 38mm diameter hole

**OPERATING TEMPERATURE:** 5 °C - 80 °C

WATERFLOW RATE: 6.5 l/m

- Swivels at the base, with optional base ring
- Maximal bench thinkness of 40mm
- · Slim stream shape aerator with directional swivel
- · Stainless steel flexible inlet hoses
- Dezincification Resistant brass body for greater durability and safe water
- Twin stud mounting kit for hassle free installation
  4 star WELS rated on mains pressure (7.0 l/m)
- 5 star WELS rated on low pressure (5.0 l/m)