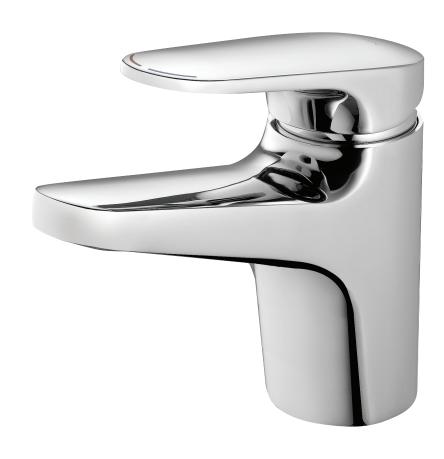

## KOHA BASIN MIXER

**CONSTRUCTION**: Brass body **CARTRIDGE**: Ceramic

**CLASSIFICATION:** Suitable for all pressure systems

**INLET CONNECTIONS:** 1/2 "BSP Female **WORKING PRESSURE:** 35 - 1000kPa

**DIMENSIONS FOR FITTING:** 35 - 38mm diameter hole

**OPERATING TEMPERATURE:** 5 °C - 80 °C

WATERFLOW RATE: 6.5 l/m

- Swivels at the base, with optional base ring
- Maximal bench thinkness of 40mm
- · Slim stream shape aerator with directional swivel
- · Stainless steel flexible inlet hoses
- Dezincification Resistant brass body for greater durability and safe water
- Twin stud mounting kit for hassle free installation
  4 star WELS rated on mains pressure (7.0 l/m)
- 5 star WELS rated on low pressure (5.0 l/m)

KOBSLCP

Chrome

http://www.methven.com/nz/koha-swivel-basin-mixer