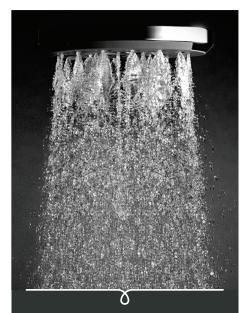

Chrome

http://www.methven.com/nz/kiri-satinjet-wall-shower-on-conventional-arm

Kiri

Satinjet<sup>®</sup>. The unmistakable feeling of 300,000 droplets per second.

Unlike conventional showers, Satinjet uses unique twin-jet technology to create optimum water droplet size and pressure, with over 300,000 droplets per second providing greater warmth and coverage. The result is an immersive, full-body experience.