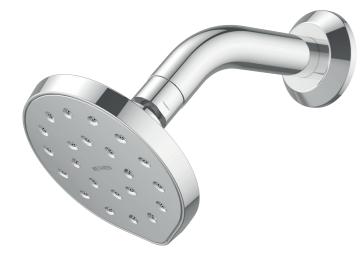

## KIRI II SJET WALL SHOWER ON ARM

**KRCACPGR** 

CONSTRUCTION: Brass arm CLASSIFICATION: Suitable for all pressure systems INLET CONNECTIONS: 1/2 " BSP Female WORKING PRESSURE: 35 - 500kPa OPERATING TEMPERATURE: 5 °C - 70 °C WATERFLOW RATE: 8.5 l/m (mains pressure) - 11.0 l/m (low pressure)

- + Low maintenance single function  ${\rm Satinjet^{\$}}$  shower
- Easy clean coating on faceplate
- Stylish and durable brass arm
- Optimized at 9.0 l/pm
- + 3 star WELS rated on mains pressure (8.5 l/m)
- 2 star WELS rated on low pressure (10.5 l/m)

Chrome

http://www.methven.com/nz/kiri-satinjet-wall-shower-on-conventional-arm

Kiri

Satinjet<sup>®</sup>. The unmistakable feeling of 300,000 droplets per second.

Unlike conventional showers, Satinjet uses unique twin-jet technology to create optimum water droplet size and pressure, with over 300,000 droplets per second providing greater warmth and coverage. The result is an immersive, full-body experience.