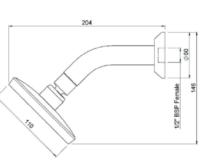

## KIRI II SJET WALL SHOWER ON ARM

**KRCACPGR** 

CONSTRUCTION: Brass arm CLASSIFICATION: Suitable for all pressure systems INLET CONNECTIONS: 1/2 " BSP Female WORKING PRESSURE: 35 - 500kPa OPERATING TEMPERATURE: 5 °C - 70 °C WATERFLOW RATE: 8.5 l/m (mains pressure) - 11.0 l/m (low pressure)