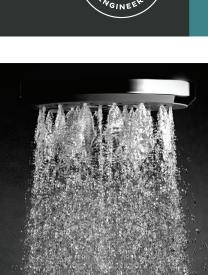

## Satinjet° **KIRI II SATINJET HI RISE SHOWER**

ESIGNE

Satinjet<sup>®</sup>. The unmistakable feeling of 300,000 droplets per second.

۵

Unlike conventional showers, Satinjet uses unique twin-jet technology to create optimum water droplet size and pressure, with over 300,000 droplets per second providing greater warmth and coverage. The result is an immersive, full-body experience.