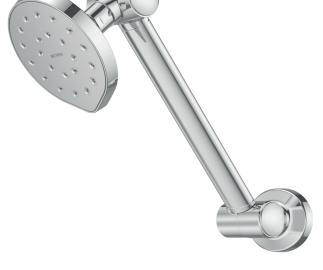

## Satinjet° **KIRI II SATINJET HI RISE SHOWER**

ESIGNE

Satinjet<sup>®</sup>. The unmistakable feeling of 300,000 droplets per second.

۵

Unlike conventional showers, Satinjet uses unique twin-jet technology to create optimum water droplet size and pressure, with over 300,000 droplets per second providing greater warmth and coverage. The result is an immersive, full-body experience.

## Chrome

http://www.methven.com/nz/kiri-satinjet-hi-rise-shower

- Optimized at 9.0 l/pm
- 3 star WELS rated on mains pressure (8.5 l/m)
- 3 star WELS rated on low pressure (6.5 l/m)

Kiri