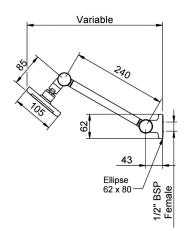

**KRHRCPGR** 

CONSTRUCTION: Brass arm CLASSIFICATION: Suitable for all pressure systems **INLET CONNECTIONS:** 1/2 " BSP Female WORKING PRESSURE: 35 - 500kPa OPERATING TEMPERATURE: 5 °C - 70 °C WATERFLOW RATE: 8.5 l/m (mains pressure) - 6.5 l/m (low pressure)