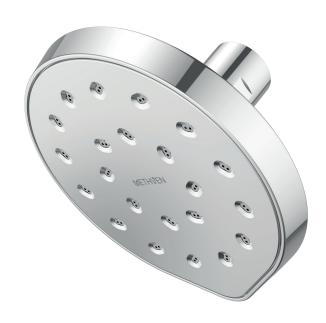

## KIRI II SATINJET WALL SHOWER ROSE

Satinjet<sup>®</sup>. The unmistakable feeling of 300,000 droplets per second.

Unlike conventional showers, Satinjet uses unique twin-jet technology to create optimum water droplet size and pressure, with over 300,000 droplets per second providing greater warmth and coverage. The result is an immersive, full-body experience.

- Low maintenance single function Satinjet® shower
- · Easy clean coating on faceplate
- Optimized to 9.0 l/pm
- 3 star WELS rated on mains pressure (8.5 l/m)
- 2 star WELS rated on low pressure (11.0 l/m)