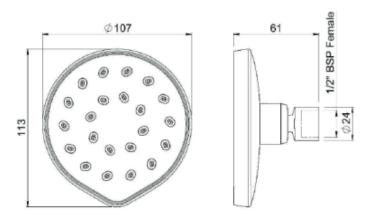

**CONSTRUCTION**: Brass bracket

CLASSIFICATION: Suitable for all pressure systems

INLET CONNECTIONS: 1/2 "BSP Female WORKING PRESSURE: 35-500kPa OPERATING TEMPERATURE: 5 °C - 70 °C

WATERFLOW RATE: 8.5 l/pm (mains pressure) - 11.0 l/pm (low pressure)