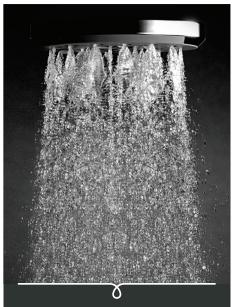

## KIRI II SATINJET WALL SHOWER ROSE

Satinjet<sup>®</sup>. The unmistakable feeling of 300,000 droplets per second.

Unlike conventional showers, Satinjet uses unique twin-jet technology to create optimum water droplet size and pressure, with over 300,000 droplets per second providing greater warmth and coverage. The result is an immersive, full-body experience.