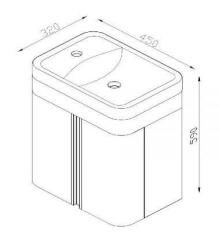

### KZPR450CBL Kzoao Powder Room Vanity

Powder Room Wall Hung Vanity

• Perfect for a powder room or small bathroom where space is limited

- Plywood cabinet with a satin black paint finish
- Double door
- White acrylic top
- 450 x 590 x 320mm