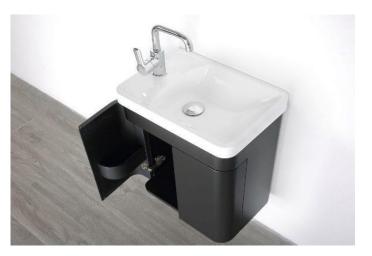

### KZPR450CBL Kzoao Powder Room Vanity

Powder Room Wall Hung Vanity

• Perfect for a powder room or small bathroom where space is limited

- Plywood cabinet with a satin black paint finish
- Double door
- White acrylic top
- 450 x 590 x 320mm