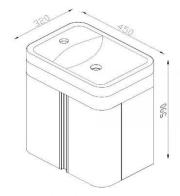

## KZPR450CWH Kzoao Powder Room Vanity

Powder Room Wall Hung Vanity

- Perfect for a powder room or small bathroom where space is limited
- · Plywood cabinet with a satin white paint finish
- Double door
- White acrylic top
- 450 x 590 x 320mm