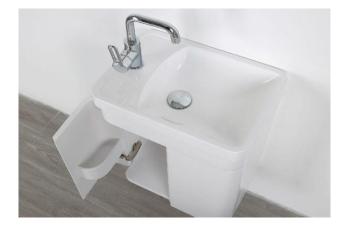

## Kzoao Powder Room Vanity Satin White

## KZPR450CWH Kzoao Powder Room Vanity

Powder Room Wall Hung Vanity

- Perfect for a powder room or small bathroom where space is limited
- · Plywood cabinet with a satin white paint finish
- Double door
- White acrylic top
- 450 x 590 x 320mm