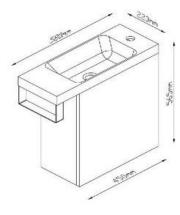

#### KZWC550BL Kzoao Black Mini WC Set

Wall hung toilet wash basin, black wood grain cabinet Wall hung cabinet with soft close door finished in a black wood grain laminate finish over 'E-ZERO' low formaldehyde emitting MDF

Cast stone resin top in glossy white Cabinet only 450mm wide x 220mm deep x 565mm high Top only 580mm wide x 220mm deep x 50mm high