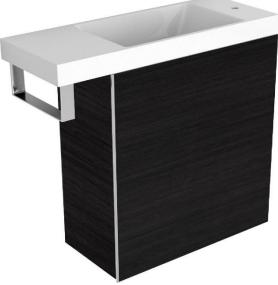

### Kzoao Black Mini WC Set

#### KZWC550BL Kzoao Black Mini WC Set

Wall hung toilet wash basin, black wood grain cabinet Wall hung cabinet with soft close door finished in a black wood grain laminate finish over 'E-ZERO' low formaldehyde emitting MDF

Cast stone resin top in glossy white Cabinet only 450mm wide x 220mm deep x 565mm high Top only 580mm wide x 220mm deep x 50mm high