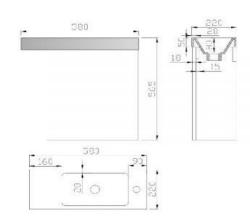

Cast stone resin top in glossy white Cabinet only 450mm wide x 220mm deep x 565mm high Top only 580mm wide x 220mm deep x 50mm high