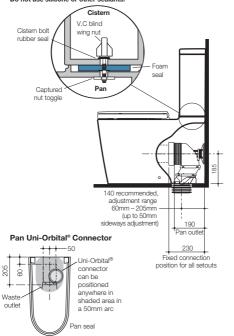

## **Liano Wall Faced Close** Coupled Suite (continued)

Use only the foam seal provided.

Do not use silicone or other sealants.

## Wall Faced Box Rim Close-Coupled Toilet Suite

A sharp and symmetrical design for a contemporary look and feel, the **Liano** wall faced close coupled toilet suite conceals plumbing fittings for an aesthetically pleasing finish. The pan connection system includes the patented Caroma Uni-Orbital® Connector for increased installation flexibility. The Caroma Uni-Orbital® Connector extends to any position in a 50mm radius, unlike traditional connectors that only move backwards and forwards. The setout range is from 60mm – 205mm with a recommended setout of 140mm. The suite is targeted to commercial projects, but is also suitable for domestic applications. Fitted with chrome plated push buttons, the smooth sided pan design with the great looking thin lid, soft close seat with quick release offers a seamless finish to your bathroom.