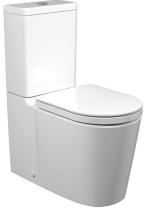

## Liano Wall Faced Close Coupled Suite

4.5/3 litre Vitreous China Dual Flush

## Wall Faced Box Rim Close-Coupled Toilet Suite

A sharp and symmetrical design for a contemporary look and feel, the **Liano** wall faced close coupled toilet suite conceals plumbing fittings for an aesthetically pleasing finish. The pan connection system includes the patented Caroma Uni-Orbital® Connector for increased installation flexibility. The Caroma Uni-Orbital® Connector extends to any position in a 50mm radius, unlike traditional connectors that only move backwards and forwards. The setout range is from 60mm – 205mm with a recommended setout of 140mm. The suite is targeted to commercial projects, but is also suitable for domestic applications. Fitted with chrome plated push buttons, the smooth sided pan design with the great looking thin lid, soft close seat with quick release offers a seamless finish to your bathroom.