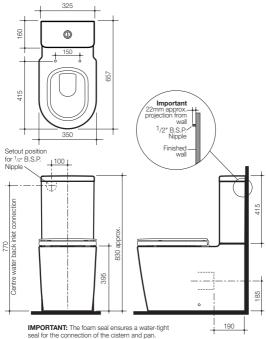

## Wall Faced Box Rim Close-Coupled Toilet Suite

A sharp and symmetrical design for a contemporary look and feel, the **Liano** wall faced close coupled toilet suite conceals plumbing fittings for an aesthetically pleasing finish. The pan connection system includes the patented Caroma Uni-Orbital® Connector for increased installation flexibility. The Caroma Uni-Orbital® Connector extends to any position in a 50mm radius, unlike traditional connectors that only move backwards and forwards. The setout range is from 60mm – 205mm with a recommended setout of 140mm. The suite is targeted to commercial projects, but is also suitable for domestic applications. Fitted with chrome plated push buttons, the smooth sided pan design with the great looking thin lid, soft close seat with quick release offers a seamless finish to your bathroom.

Pan: Liano 4.5 litre full flush washdown with a fully glazed rim and trap.

Traps: Universal trap for S or P-trap installations.

Cistern: Liano Cistern – has a free fitting lid and is suitable for domestic and light commercial applications. Available with internal overflow. Standard back entry. Vandal Resistant Conversion Kit available - recommended for use in heavy use commercial areas. Cistern inlet stop valve and inlet connection is concealed within the cistern and is included.

Important: Working pressure minimum 30kPa to maximum 1000kPa flow pressure. Rain water tank compliant. Accurate wall setout for B.S.P. 1/2" Nipple water inlet connection is essential.

Fixing: The cistern is fixed directly to the pan with a robust concealed base fixing system without the need for wall fixing.