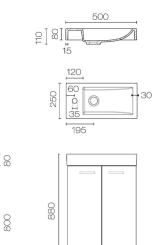

490

250

← Solid Back

240

Mia 500 Floor Vanity

Code: MA50F

| Brand               | Progetto                                       |
|---------------------|------------------------------------------------|
| Installation        | Floor Mounted                                  |
| Width (mm)          | 500                                            |
| Depth (mm)          | 250                                            |
| Height (mm)         | 880                                            |
| Warranty            | 5 Years                                        |
| Overflow            | No                                             |
| Waste Size          | 32mm                                           |
| Waste Included      | No                                             |
| Taphole             | 1                                              |
| Taphole Options     | LH or RH taphole.                              |
| Cabinet Material    | High Gloss Paint Lacquer or Woodgrain Melamine |
| Vanity Top Material | Gloss Composite                                |
| Notes               | Reversible basin                               |
| Other Information   | 2 Doors (Soft Close)                           |
|                     |                                                |