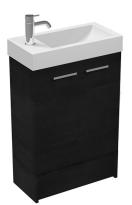

## Mia 500 Floor Vanity

Code: MA50F

490

250

← Solid Back

240

Mia 500 Floor Vanity

Code: MA50F

| Brand               | Progetto                                       |
|---------------------|------------------------------------------------|
| Installation        | Floor Mounted                                  |
| Width (mm)          | 500                                            |
| Depth (mm)          | 250                                            |
| Height (mm)         | 880                                            |
| Warranty            | 5 Years                                        |
| Overflow            | No                                             |
| Waste Size          | 32mm                                           |
| Waste Included      | No                                             |
| Taphole             | 1                                              |
| Taphole Options     | LH or RH taphole.                              |
| Cabinet Material    | High Gloss Paint Lacquer or Woodgrain Melamine |
| Vanity Top Material | Gloss Composite                                |
| Notes               | Reversible basin                               |
| Other Information   | 2 Doors (Soft Close)                           |
|                     |                                                |