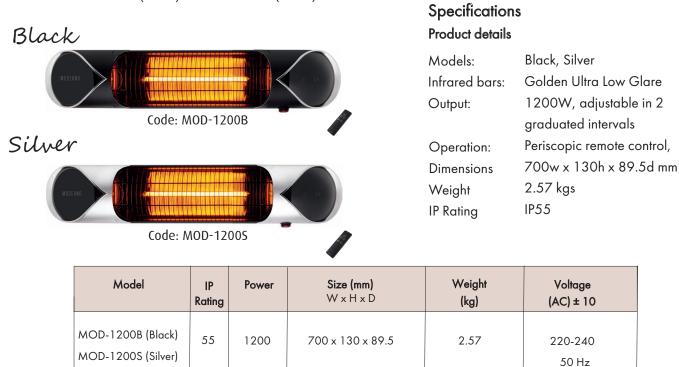

--|
| Infrared bars:<br>Output:                          | Golden Ultra Low Glare<br>2000W, adjustable in 4                                              |
| Operation:<br>Dimensions:<br>Weight:<br>IP Rating: | graduated intervals<br>Periscopic remote control<br>900w x 130h x 89.5d mm<br>3.0 kgs<br>IP55 |

| Model                                   | IP<br>Rating | Power | <b>Size (mm)</b><br>W x H x D | Weight<br>(kg) | Voltage<br>(AC) ± 10 |
|-----------------------------------------|--------------|-------|-------------------------------|----------------|----------------------|
| ODHMONBLK (Black)<br>ODHMONSIL (Silver) | 55           | 2000  | 900 x 130 x 89.5              | 3.0            | 220-240<br>50 Hz     |

## MODERNO<sup>mini</sup>

Models: MOD-1200B (black) & MOD-1200S (silver)