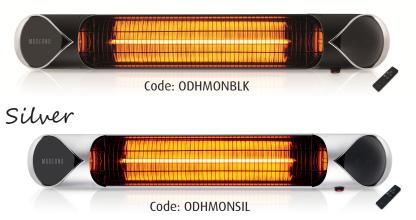

## MODERNO Models: ODHMONBLK (black) & ODHMONSIL (silver)

## Black

| Specification<br>Product details<br>Models:        | <b>s</b><br>Black, Silver                                                                     |
|----------------------------------------------------|-----------------------------------------------------------------------------------------------|
| Infrared bars:<br>Output:                          | Golden Ultra Low Glare<br>2000W, adjustable in 4                                              |
| Operation:<br>Dimensions:<br>Weight:<br>IP Rating: | graduated intervals<br>Periscopic remote control<br>900w x 130h x 89.5d mm<br>3.0 kgs<br>IP55 |

| Model                                   | IP<br>Rating | Power | <b>Size (mm)</b><br>W x H x D | Weight<br>(kg) | Voltage<br>(AC) ± 10 |
|-----------------------------------------|--------------|-------|-------------------------------|----------------|----------------------|
| ODHMONBLK (Black)<br>ODHMONSIL (Silver) | 55           | 2000  | 900 x 130 x 89.5              | 3.0            | 220-240<br>50 Hz     |