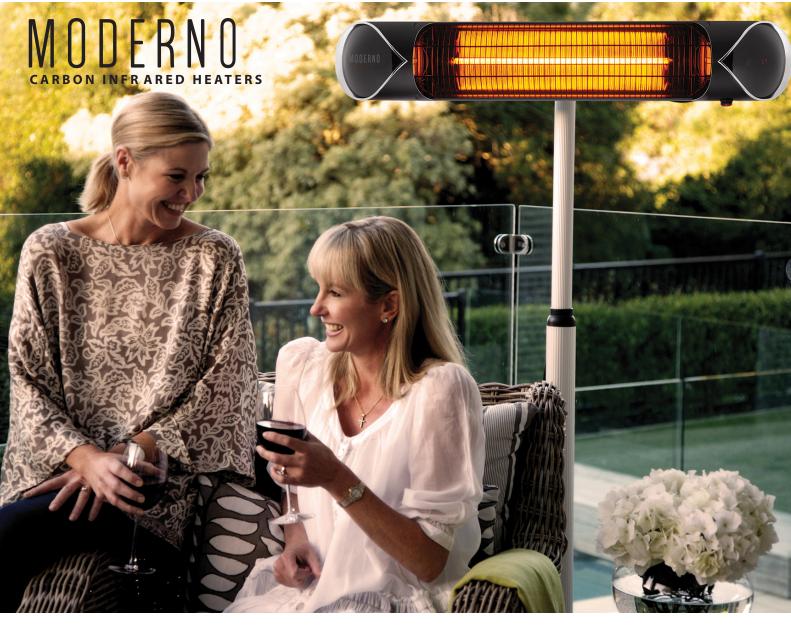

Moderno carbon infrared heaters generate heat only when required, allowing you to enjoy immediate warmth and comfort. They are upto 80% more efficient compared to traditional heating systems, thus reducing your running costs dramatically. There is no longer the need to pre-heat the air or risk the escape of unwanted air.

The Moderno<sup>mini</sup> with an output of 1200W seamlessly blends in with its elegant surroundings and is ideal for smaller indoor/outdoor spaces including bathrooms.

Moderno carbon infrared heaters are compact in design and look great wall mounted or ceiling mounted and are increasingly popular as they can accommodate all living spaces.