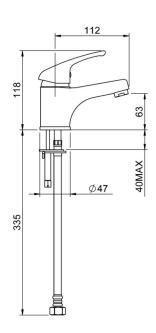

DIMENSIONS FOR FITTING: 35mm diameter hole OPERATING TEMPERATURE:  $5\,^{\circ}\text{C}$  - 80  $^{\circ}\text{C}$  WATER FLOW RATE:  $8.0\,\text{l/m}$  - 6.0 l/pm

- Stainless steel flexible hoses for installation
- Fitted with perlator
- · O-ring seal on base
- Bench top cannot exceed 40 mm thickness
- 3 star WELS rated on mains pressure (8.0 l/pm)
- $\cdot$  5 star WELS rated on low pressure (6.0 l/pm)