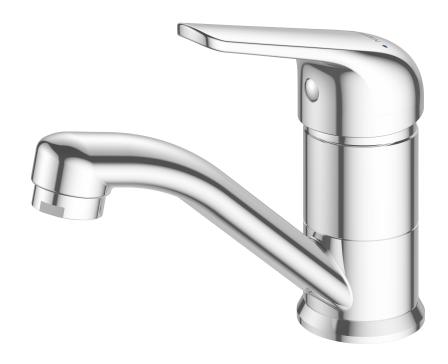

PROMIX MINI BASIN MIXER

METHVEN

CONSTRUCTION: Brass body CARTRIDGE TYPE: Ceramic CLASSIFICATION: Suitable for all pressure systems INLET CONNECTIONS: 1/2 " BSP WORKING PRESSURE: 35 - 1000kPa DIMENSIONS FOR FITTING: 35mm diameter hole OPERATING TEMPERATURE: 5 °C - 80 °C WATER FLOW RATE: 7.5 l/m - 6.0 l/pm

- Stainless steel flexible hoses for installation
- Fitted with perlator and flow director
- O-ring seal on base
- Integral flow restrictor to balance flows
- Tubular swivel spouts
- Bench top cannot exceed 40 mm thickness
- + 4 star WELS rated on mains pressure (7.5 l/pm)
- $\cdot~_5$  star WELS rated on low pressure (6.0 l/pm)
- NEW handle design

## PRBSWCP2

Chrome

http://www.methven.com/nz/promix-swivel-basin-mixer