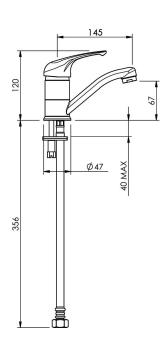

PROMIX MINI BASIN MIXER

METHVEN

CONSTRUCTION: Brass body CARTRIDGE TYPE: Ceramic CLASSIFICATION: Suitable for all pressure systems INLET CONNECTIONS: 1/2 " BSP WORKING PRESSURE: 35 - 1000kPa DIMENSIONS FOR FITTING: 35mm diameter hole OPERATING TEMPERATURE: 5 °C - 80 °C WATER FLOW RATE: 7.5 l/m - 6.0 l/pm

- Stainless steel flexible hoses for installation
- Fitted with perlator and flow director
- O-ring seal on base
- Integral flow restrictor to balance flows
- Tubular swivel spouts
- Bench top cannot exceed 40 mm thickness
- + 4 star WELS rated on mains pressure (7.5 l/pm)
- $\cdot~_5$  star WELS rated on low pressure (6.0 l/pm)
- NEW handle design