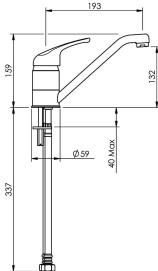

## PROMIX SINK MIXER

CONSTRUCTION: Brass body CARTRIDGE TYPE: SP033510 ceramic cartridge CLASSIFICATION: Suitable for all presures INLET CONNECTIONS: 1/2 " BSP WORKING PRESSURE: 35 - 1000kPa DIMENSIONS FOR FITTING: 35mm diameter hole OPERATING TEMPERATURE: 5 °C - 80 °C WATER FLOW RATE: 9.0 l/m low pressure - 8.0 l/m high pressure

- Stainless steel flexible hoses for installation
- Flow director and aerator supplied
- Integral non-return valve present cross feeding
- Swivel spout
- Twin stud mounting
- 3 star WELS rated on mains and low pressure
- Bench top cannot exceed 40 mm thickness