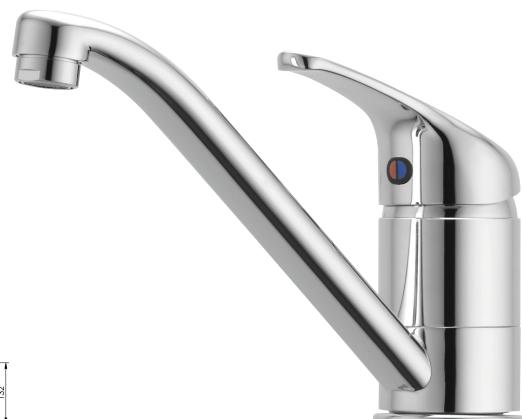

## PROMIX SINK MIXER

CONSTRUCTION: Brass body CARTRIDGE TYPE: SP033510 ceramic cartridge CLASSIFICATION: Suitable for all presures INLET CONNECTIONS: 1/2 " BSP WORKING PRESSURE: 35 - 1000kPa DIMENSIONS FOR FITTING: 35mm diameter hole OPERATING TEMPERATURE: 5 °C - 80 °C WATER FLOW RATE: 9.0 l/m low pressure - 8.0 l/m high pressure

- Stainless steel flexible hoses for installation
- Flow director and aerator supplied
- Integral non-return valve present cross feeding
- Swivel spout
- Twin stud mounting
- 3 star WELS rated on mains and low pressure
- Bench top cannot exceed 40 mm thickness

Chrome

http://www.methven.com/nz/promix-sink-mixer

PRSLSCP

FREEPHONE 0800 804 222 | FAX ORDERS 0800 805 222 | EMAIL CUSTOMERCARE@NZ.METHVEN.COM methven.com