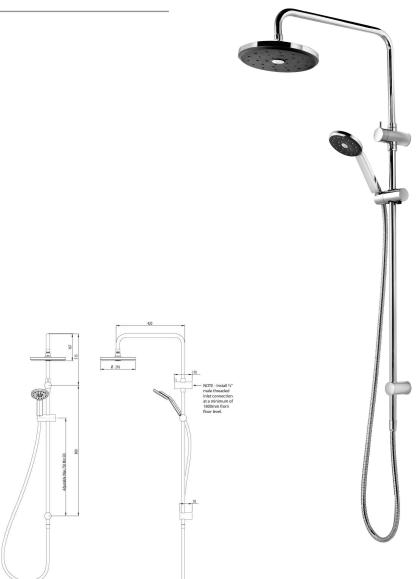

CONSTRUCTION: Chrome-plated rail

CLASSIFICATION: Suitable for mains pressure only
INLET CONNECTIONS: Through top bracket
WORKING PRESSURE: 150 - 1000kPa
DIMENSIONS FOR FITTING: 750mm rail

**OPERATING TEMPERATURE:** 5 °C - 70 °C

WATERFLOW RATE: drencher (7.5 l/m) - handset (8.0 l/m)

- Includes drencher, wet rail and handset
- · Ability to convert an existing wall shower into shower system.
- water inlet through top bracket
- integrated diverter mechanism
- Single function Satinjet  $^{\tiny{\circledR}}$  handset optimized to 9.0 l/mp
- 216mm diameter shower rose
- 3 star WELS rated drencher (7.5 l/m)
- 3 star WELS rated handset (8.0 l/m)