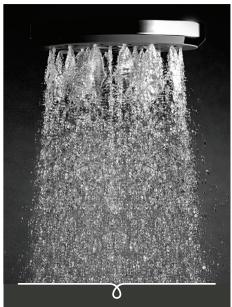

## KIRI SHOWER SYSTEM

Satinjet®. The unmistakable feeling of 300,000 droplets per second.

Unlike conventional showers, Satinjet uses unique twin-jet technology to create optimum water droplet size and pressure, with over 300,000 droplets per second providing greater warmth and coverage. The result is an immersive, full-body experience.