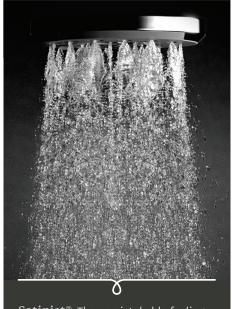

## METHVEN Satinjet°

Satinjet°

**MAKU RAIL SHOWER** 

Satinjet<sup>®</sup>. The unmistakable feeling of 300,000 droplets per second.

Unlike conventional showers, Satinjet uses unique twin-jet technology to create optimum water droplet size and pressure, with over 300,000 droplets per second providing greater warmth and coverage. The result is an immersive, full-body experience.