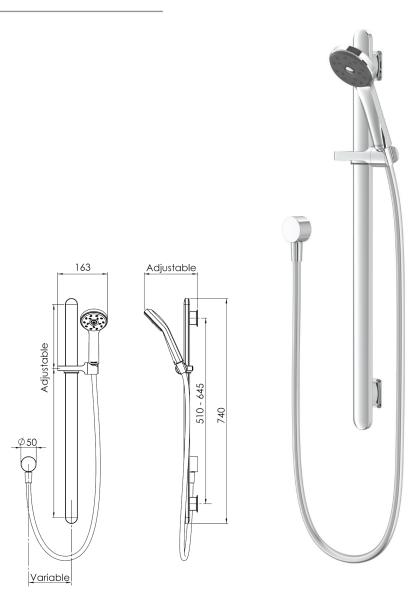

 $\textbf{CONSTRUCTION:} \quad \textbf{Chrome-plated rail}$ 

**CLASSIFICATION:** Suitable for **all pressure** systems

**INLET CONNECTIONS:** 1/2 "BSP Female **WORKING PRESSURE:** 35 - 500kPa

**DIMENSIONS FOR FITTING:** 510 - 645mm retro-fit pitch

**OPERATING TEMPERATURE:** 5 °C - 70 °C

WATERFLOW RATE: 7.5 l/m

- · Rail length 740mm
- Low maintenance single function shower
- Adjustable friction slider
- Easy clean wide bore smooth skin hose
- + 3 star WELS rated on mains pressure (7.5 l/m)
- 3 star WELS rated on low pressure (6.0 l/m)