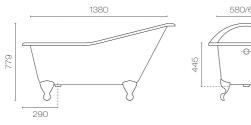

## Slipper 1540 Clawfoot Bath CODE: SL1540PNTH

| Brand             | McKinley                                                                                                                      |
|-------------------|-------------------------------------------------------------------------------------------------------------------------------|
| Origin            | Portugal                                                                                                                      |
| Colour            | Interior: White, Exterior & Feet: Paint colour of your choice                                                                 |
| Material          | Cast Iron & Enamel                                                                                                            |
| Width (mm)        | 1540                                                                                                                          |
| Depth (mm)        | 765                                                                                                                           |
| Height (mm)       | 779                                                                                                                           |
| Weight (kg)       | 120                                                                                                                           |
| Warranty          | 25 Years                                                                                                                      |
| Overflow          | Yes                                                                                                                           |
| Waste Size        | 40mm                                                                                                                          |
| Waste Included    | No                                                                                                                            |
| Capacity          | 180 L                                                                                                                         |
| Material          | Cast Iron & Enamel                                                                                                            |
| Notes             | Requires waste and overflow                                                                                                   |
| Other Information | Requires feet (Painted & Chrome Plated feet<br>available, please enquire for other plated finishes<br>to match tapware \$POA) |