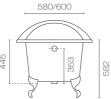

## Slipper 1540 Clawfoot Bath CODE: SL1540PNTH

| Brand             | McKinley                                                                                                                      |
|-------------------|-------------------------------------------------------------------------------------------------------------------------------|
| Origin            | Portugal                                                                                                                      |
| Colour            | Interior: White, Exterior & Feet: Paint colour of your choice                                                                 |
| Material          | Cast Iron & Enamel                                                                                                            |
| Width (mm)        | 1540                                                                                                                          |
| Depth (mm)        | 765                                                                                                                           |
| Height (mm)       | 779                                                                                                                           |
| Weight (kg)       | 120                                                                                                                           |
| Warranty          | 25 Years                                                                                                                      |
| Overflow          | Yes                                                                                                                           |
| Waste Size        | 40mm                                                                                                                          |
| Waste Included    | No                                                                                                                            |
| Capacity          | 180 L                                                                                                                         |
| Material          | Cast Iron & Enamel                                                                                                            |
| Notes             | Requires waste and overflow                                                                                                   |
| Other Information | Requires feet (Painted & Chrome Plated feet<br>available, please enquire for other plated finishes<br>to match tapware \$POA) |