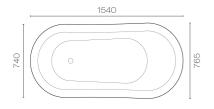

## Slipper 1540 Clawfoot Bath CODE: SL1540PNTH

| Brand             | McKinley                                                                                                                      |
|-------------------|-------------------------------------------------------------------------------------------------------------------------------|
| Origin            | Portugal                                                                                                                      |
| Colour            | Interior: White, Exterior & Feet: Paint colour of your choice                                                                 |
| Material          | Cast Iron & Enamel                                                                                                            |
| Width (mm)        | 1540                                                                                                                          |
| Depth (mm)        | 765                                                                                                                           |
| Height (mm)       | 779                                                                                                                           |
| Weight (kg)       | 120                                                                                                                           |
| Warranty          | 25 Years                                                                                                                      |
| Overflow          | Yes                                                                                                                           |
| Waste Size        | 40mm                                                                                                                          |
| Waste Included    | No                                                                                                                            |
| Capacity          | 180 L                                                                                                                         |
| Material          | Cast Iron & Enamel                                                                                                            |
| Notes             | Requires waste and overflow                                                                                                   |
| Other Information | Requires feet (Painted & Chrome Plated feet<br>available, please enquire for other plated finishes<br>to match tapware \$POA) |