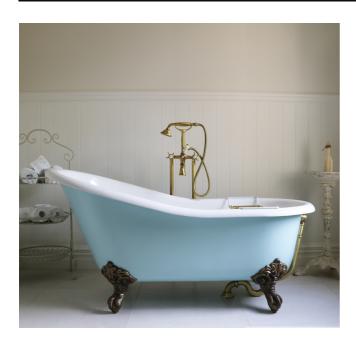

## Slipper 1540 Clawfoot Bath CODE: SL1540PNTH

| Brand             | McKinley                                                                                                                      |
|-------------------|-------------------------------------------------------------------------------------------------------------------------------|
| Origin            | Portugal                                                                                                                      |
| Colour            | Interior: White, Exterior & Feet: Paint colour of your choice                                                                 |
| Material          | Cast Iron & Enamel                                                                                                            |
| Width (mm)        | 1540                                                                                                                          |
| Depth (mm)        | 765                                                                                                                           |
| Height (mm)       | 779                                                                                                                           |
| Weight (kg)       | 120                                                                                                                           |
| Warranty          | 25 Years                                                                                                                      |
| Overflow          | Yes                                                                                                                           |
| Waste Size        | 40mm                                                                                                                          |
| Waste Included    | No                                                                                                                            |
| Capacity          | 180 L                                                                                                                         |
| Material          | Cast Iron & Enamel                                                                                                            |
| Notes             | Requires waste and overflow                                                                                                   |
| Other Information | Requires feet (Painted & Chrome Plated feet<br>available, please enquire for other plated finishes<br>to match tapware \$POA) |