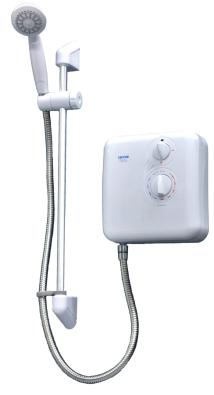

## **T60X** Electric Shower

An entry level, value for money shower, combining simple design with easy to use functionality. If you are looking for a low cost shower with minimalist styling but the functionality of higher value showers, then this is the shower for you. Separate temperature and power controls and a low pressure indicator provide functionality to this shower.

- Low pressure indicator operates when the water pressure is insufficient
- Separate power and temperature control dials
- Rub clean shower head Single spray pattern
- Two year parts and labour guarantee