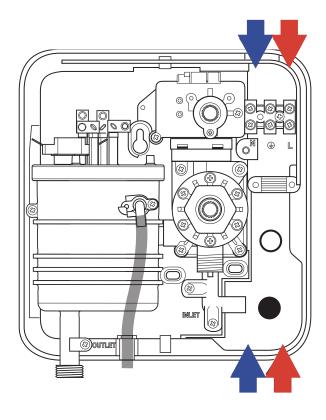

## **T60X** Electric Shower

An entry level, value for money shower, combining simple design with easy to use functionality. If you are looking for a low cost shower with minimalist styling but the functionality of higher value showers, then this is the shower for you. Separate temperature and power controls and a low pressure indicator provide functionality to this shower.

- Low pressure indicator operates when the water pressure is insufficient
- Separate power and temperature control dials
- Rub clean shower head Single spray pattern
- Two year parts and labour guarantee





|                                                         | TCOV                                            |
|---------------------------------------------------------|-------------------------------------------------|
|                                                         | T60X                                            |
| Product Code                                            | T60X                                            |
| Finish                                                  | White                                           |
| <b>Temperature Control</b>                              | Stabilised                                      |
| Power Ratings at 230v                                   | 6.4kW 28amps - IPX4 rated                       |
| Inlet Connection