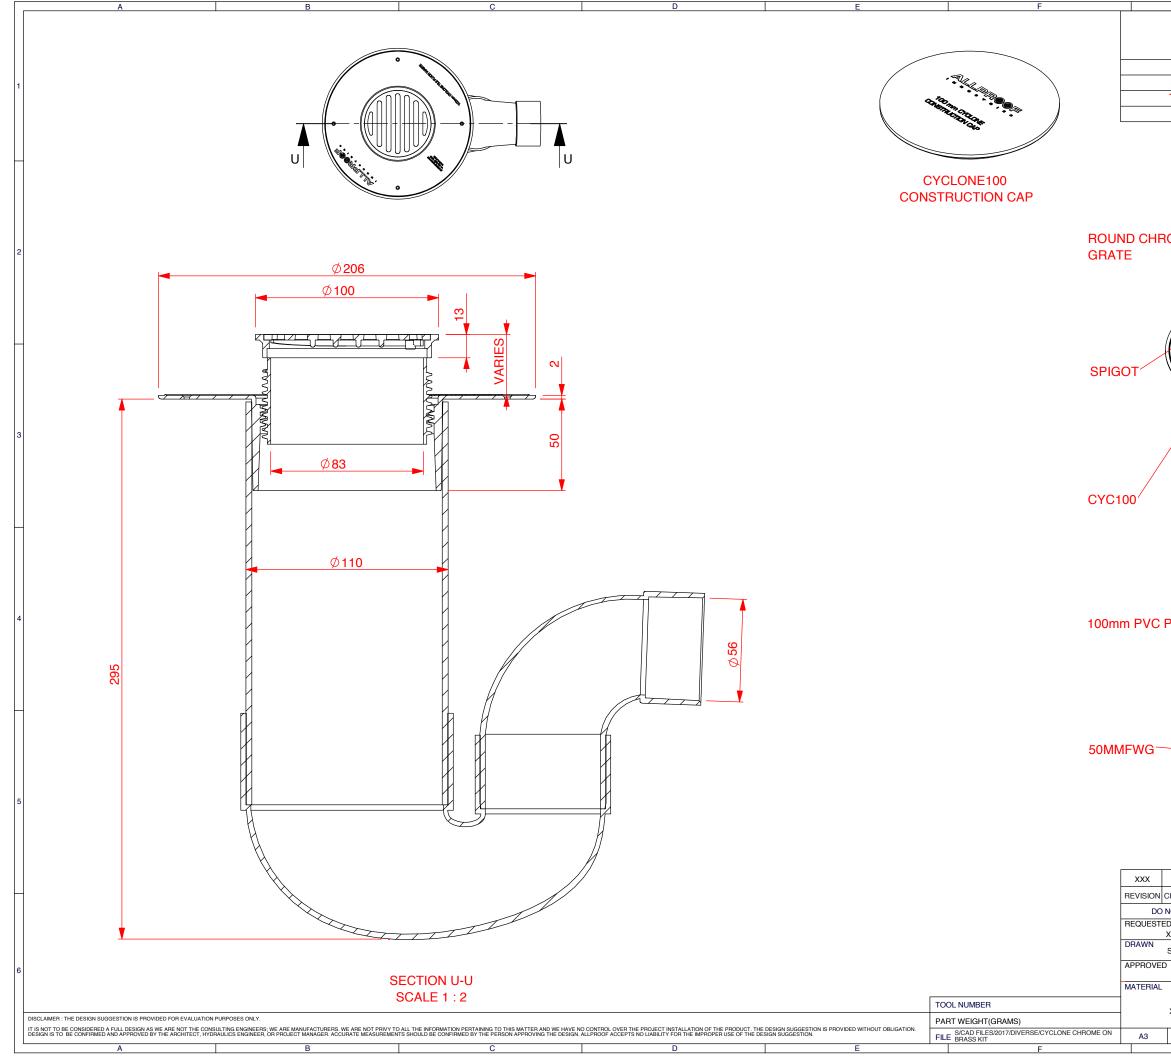

| G                              |                                                                  | Н            |
|--------------------------------|------------------------------------------------------------------|--------------|
|                                |                                                                  |              |
|                                | ustrie s                                                         | 8            |
| DESCRIPTION                    |                                                                  |              |
| CODE<br>TKCYC100RC             |                                                                  | ON BRASS     |
|                                |                                                                  |              |
|                                |                                                                  |              |
|                                |                                                                  |              |
|                                |                                                                  |              |
|                                |                                                                  |              |
|                                |                                                                  |              |
| ROME                           |                                                                  |              |
|                                |                                                                  | 2            |
|                                |                                                                  |              |
|                                |                                                                  |              |
|                                |                                                                  |              |
|                                |                                                                  |              |
|                                |                                                                  |              |
|                                |                                                                  |              |
|                                |                                                                  |              |
|                                | )/                                                               | 3            |
|                                |                                                                  |              |
|                                |                                                                  |              |
|                                |                                                                  |              |
|                                |                                                                  |              |
|                                |                                                                  |              |
|                                |                                                                  |              |
| -                              |                                                                  |              |
| /                              |                                                                  |              |
| PIPE                           | 2                                                                | 4            |
|                                |                                                                  |              |
|                                |                                                                  |              |
|                                |                                                                  |              |
| K                              |                                                                  |              |
|                                |                                                                  |              |
|                                |                                                                  |              |
|                                |                                                                  |              |
|                                |                                                                  | 5            |
|                                |                                                                  | 5            |
|                                |                                                                  |              |
|                                |                                                                  |              |
| ххх                            | ХХХ                                                              | SL XXX       |
| CHANGE                         | DESCRIPTION                                                      | DRAWN DATE   |
| NOT SCALE DRAWING              | TITLE                                                            |              |
| XXX XXX<br>DATE                | 100mm CYCLONE TILE WASTE KIT WITH<br>ROUND CHROME ON BRASS GRATE |              |
| S.L. XXX<br>D DATE             |                                                                  | 1260         |
| APPLICABLE STANDARD(S):NZS1260 |                                                                  |              |
| xxx                            | DRAWING REF NUMBER                                               |              |
|                                |                                                                  |              |
| UNITS = MM<br>G                | SCALE (UOS) NTS                                                  | SHEET 4 OF 4 |
|                                |                                                                  |              |