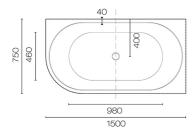

## Tondo 1500 Right Corner Back To Wall Bath

CODE: TON1500R

Brand Progetto
Colour White
Finish Gloss
Material Acrylic

Installation Back To Wall / Freestanding

 Width (mm)
 1500

 Depth (mm)
 750

 Height (mm)
 580