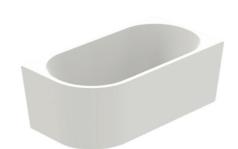

## Tondo 1500 Right Corner Back To Wall Bath

CODE: TON1500R

Brand Progetto
Colour White
Finish Gloss
Material Acrylic

Installation Back To Wall / Freestanding

 Width (mm)
 1500

 Depth (mm)
 750

 Height (mm)
 580