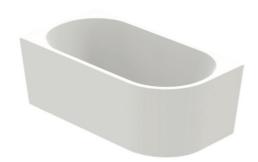

## Tondo 1700 Left Corner Back To Wall Bath

CODE: TON1700L

Brand Progetto
Colour White
Finish Gloss
Material Acrylic

Installation Back To Wall / Freestanding

 Width (mm)
 1700

 Depth (mm)
 800

 Height (mm)
 600