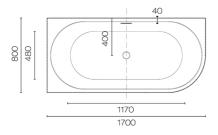

## Tondo 1700 Left Corner Back To Wall Bath

CODE: TON1700L

Brand Progetto
Colour White
Finish Gloss
Material Acrylic

Installation Back To Wall / Freestanding

 Width (mm)
 1700

 Depth (mm)
 800

 Height (mm)
 600