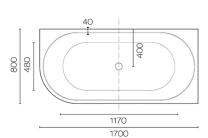

## Tondo 1700 Right Corner Back To Wall Bath

CODE: TON1700R

Brand Progetto
Colour White
Finish Gloss
Material Acrylic

Installation Back To Wall / Freestanding

 Width (mm)
 1700

 Depth (mm)
 800

 Height (mm)
 600