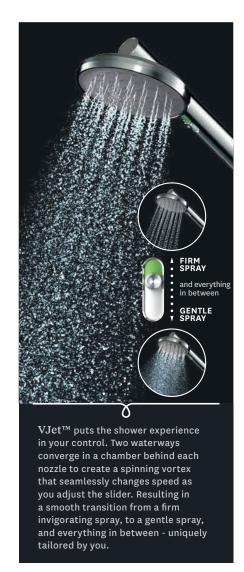

**TUHSSSGRAU** 

WORKING PRESSURES: 100 - 500kPa

OPERATING TEMPERATURE: 5 °C - 65 °C

WATER FLOW RATE: approx 8.5L/min

- Smooth slider allows seamless transition from firm to gentle spray and everything in between.
- Manufactured from 304 grade Stainless Steel.
- · Simple screw-off, screw-on installation
- Rub-clean silicon nozzles for ease of cleaning.Suitable for mains pressure installation