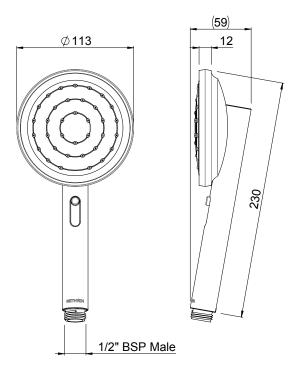

## METHVEN VJet

**VJet**\*\*

TUHSSSGRAU TŪROA HANDSET

**CONSTRUCTION**: Stainless steel and plastic

CLASSIFICATION: Suitable for mains/high pressure only

INLET CONNECTIONS: 1/2" BSP Male

**OUTLET CONNECTION:** N/A

**TUHSSSGRAU** 

WORKING PRESSURES: 100 - 500kPa

OPERATING TEMPERATURE: 5 °C - 65 °C

WATER FLOW RATE: approx 8.5L/min

- Smooth slider allows seamless transition from firm to gentle spray and everything in between.
- Manufactured from 304 grade Stainless Steel.
- · Simple screw-off, screw-on installation
- Rub-clean silicon nozzles for ease of cleaning.Suitable for mains pressure installation