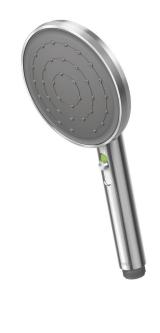

## METHVEN VJet

**VJet**\*\*

TUHSSSGRAU TŪROA HANDSET

**CONSTRUCTION**: Stainless steel and plastic

CLASSIFICATION: Suitable for mains/high pressure only

INLET CONNECTIONS: 1/2" BSP Male

**OUTLET CONNECTION:** N/A

**TUHSSSGRAU** 

WORKING PRESSURES: 100 - 500kPa

OPERATING TEMPERATURE: 5 °C - 65 °C

WATER FLOW RATE: approx 8.5L/min

- Smooth slider allows seamless transition from firm to gentle spray and everything in between.
- Manufactured from 304 grade Stainless Steel.
- · Simple screw-off, screw-on installation
- Rub-clean silicon nozzles for ease of cleaning.Suitable for mains pressure installation

Stainless Steel & Graphite

https://www.methven.com/au/vjet-turoa-shower-handset

THE METHVEN GUARANTEE. For total peace of mind, all domestic shower products include a Lifetime Replacement Guarantee. For commercial installations, VJet™ showers carry a 15 Year Replacement Warranty. For full terms and conditions, visit www.methven.com.