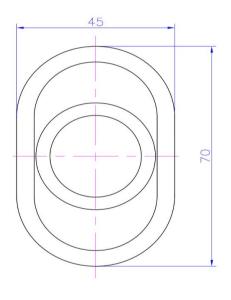

## WD01153MW

iStone Oval Robe Hook Matte White

Wall mounted oval robe hook in matte white. 70mm x 45mm Made from solid surface engineered stone