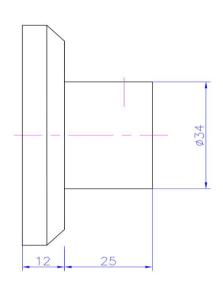

## WD01153MW

iStone Oval Robe Hook Matte White

Wall mounted oval robe hook in matte white. 70mm x 45mm Made from solid surface engineered stone