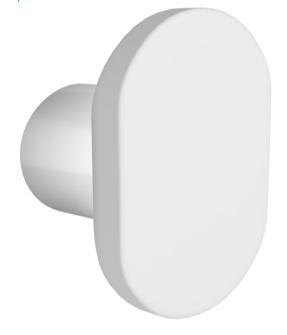

## WD01153MW

iStone Oval Robe Hook Matte White

Wall mounted oval robe hook in matte white. 70mm x 45mm Made from solid surface engineered stone