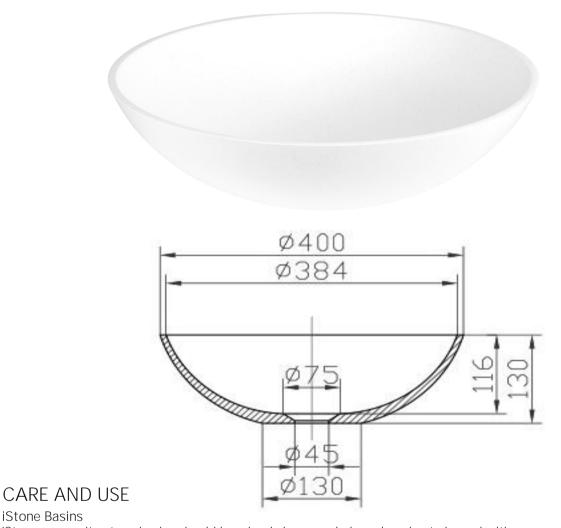

## WD38499SO

iStone Round Basin 400 x 130mm Snow Quartz

400mm diameter x 130mm high

Made from a solid homogeneous composite material which is dimensionally accurate, inert, non toxic, durable and repairable.

Note: Clikclak wastes are sold separately

iStone Basins

iStone composite stone basins should be wiped clean regularly and are best cleaned with cream or mild abrasive cleaners. Do not use harsh abrasives on the basin surfaces.