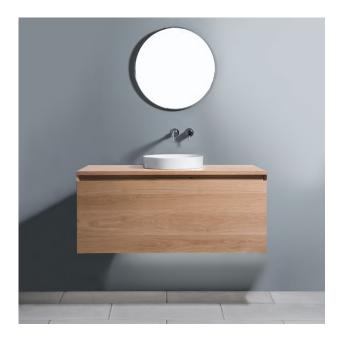

# Michel César

DESCRIPTION PRODUCT CODE

Zero 1200 - 1 Drawer plus 1 Concealed Drawer, White Unit, Kordura Top





#### **FEATURES**

- Dimensions W 1190 x H 525 x D 500 mm
- Paint The paint used on our products is polyurethane or UV based. It is five times harder and more durable than lacquer finishes.
- Timber veneer finishes are 100% natural, so each have variations in grain and colour. All come stained and sealed with a protective UV finish.
- Soft-close drawers.
- Tops are 25mm and available in timber veneer or Kordura.
- Price included basin options include the Glory, Inset, Sleek, and selected Slim and Happy Hour.
   Other basins from our range may also be fitted.

#### **TECHNICAL DRAWINGS**



### Top Section of Drawer



## Front



Side Section



#### **NOTES**

When using a hidden bottle trap, we recommend 40551-32. All drawings in millimeters.

Drawing indicates the technical measuremen