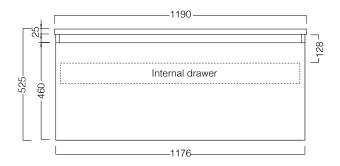

#### **FEATURES**

- Dimensions W 1190 x H 525 x D 500 mm
- Paint The paint used on our products is polyurethane or UV based. It is five times harder and more durable than lacquer finishes.
- Timber veneer finishes are 100% natural, so each have variations in grain and colour. All come stained and sealed with a protective UV finish.
- Soft-close drawers.
- Tops are 25mm and available in timber veneer or Kordura.
- Price included basin options include the Glory, Inset, Sleek, and selected Slim and Happy Hour.
   Other basins from our range may also be fitted.

### Top Section of Drawer

## Front

Side Section

#### **NOTES**

When using a hidden bottle trap, we recommend 40551-32. All drawings in millimeters.

Drawing indicates the technical measurement only and is not a reflection of how the unit will look. Sizes approximate.