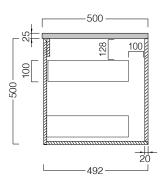

#### **FEATURES**

- Dimensions W 1190 x H 525 x D 500 mm
- Paint The paint used on our products is polyurethane or UV based. It is five times harder and more durable than lacquer finishes.
- Timber veneer finishes are 100% natural, so each have variations in grain and colour. All come stained and sealed with a protective UV finish.
- Soft-close drawers.
- Tops are 25mm and available in timber veneer or Kordura.
- Price included basin options include the Glory, Inset, Sleek, and selected Slim and Happy Hour.
   Other basins from our range may also be fitted.

## Front

Side Section

#### **NOTES**

When using a hidden bottle trap, we recommend 40551-32. All drawings in millimeters.

Drawing indicates the technical measurement only and is not a reflection of how the unit will look. Sizes approximate.