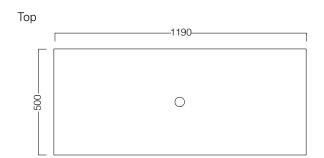

#### **TECHNICAL DRAWINGS**

## Front

Side Section

#### **NOTES**

When using a hidden bottle trap, we recommend 40551-32. All drawings in millimeters.

Drawing indicates the technical measurement only and is not a reflection of how the unit will look. Sizes approximate.